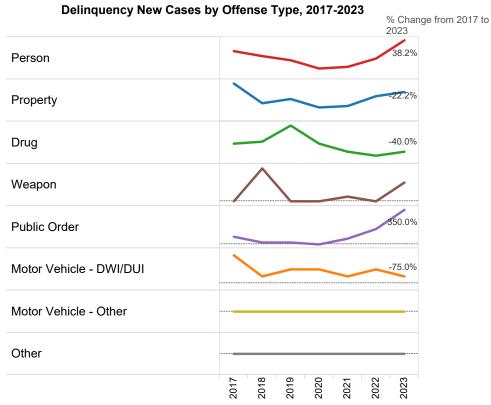

#### 2023 Delinquency - New Cases by Offense Type

| Case Type               | Felony | Misdemeanor | Summary | Total  |        |
|-------------------------|--------|-------------|---------|--------|--------|
| Person                  | 11     | 36          | 0       | 47     | 48.5%  |
| Property                | 9      | 12          | 0       | 21     | 21.6%  |
| Drug                    | 0      | 6           | 0       | 6      | 6.2%   |
| Weapon                  | 0      | 4           | 0       | 4      | 4.1%   |
| Public Order            | 6      | 12          | 0       | 18     | 18.6%  |
| Motor Vehicle - DWI/DUI | 0      | 1           | 0       | 1      | 1.0%   |
| Motor Vehicle - Other   | 0      | 0           | 0       | 0      | 0.0%   |
| Other                   | 0      | 0           | 0       | 0      | 0.0%   |
| Total                   | 26     | 71          | 0       | 97     | 100.0% |
|                         | 26.8%  | 73.2%       | 6.0%    | 100.0% |        |