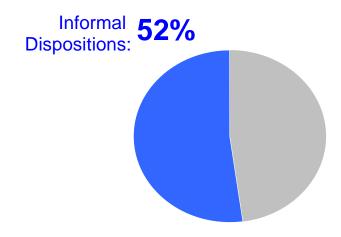

#### **2023 Juvenile Delinquency - Informal Dispositions**

| Pending Consent Decrees                    | 18 |
|--------------------------------------------|----|
| Pending Informal Adjustments               | 3  |
| New Consent Decrees                        | 33 |
| New Informal Adjustments                   | 1  |
| Warrant Returned                           | 0  |
| Other                                      | 0  |
| Cases Informally Disposed                  | 55 |
| Warrant Issued                             | 0  |
| Terminated by:                             |    |
| Consent Decree Completed                   | 22 |
| Informal Adjustment Completed              | 1  |
| Consent Decree Revoked                     | 1  |
| Informal Adjustment Program Revoked        | 0  |
| Other                                      | 4  |
| Total Informally Disposed Cases Terminated | 28 |
| End Pending                                | 27 |

(R) - Revised Data provided by CPCMS

Delinquency Cases are disposed either formally, at a proceeding held before a judge or hearing officer, or informally without a proceeding. Informal dispositions include informal adjustments supervised by a juvenile probation officer; consent decrees agreed upon with the District Attorney after a petition is filed; or other prepetition process by the juvenile probation department.