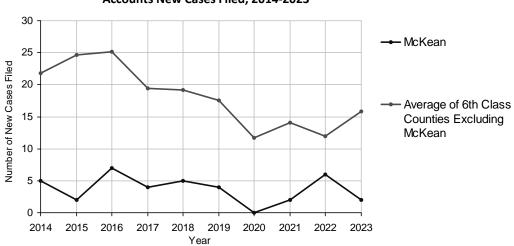

2023 Population estimate: 39,519 Class of County: 6th No. of Common Pleas Court Judgeships: 2

| 2023 Accounts                           | No. of<br>Cases |        |
|-----------------------------------------|-----------------|--------|
| Cases Pending 1/1/2023                  | 4               |        |
| New Cases Filed in 2023                 | 2               |        |
| Cases Available for Processing          | 6               |        |
| Processed By:                           |                 |        |
| Contested before a Judge                | 0               |        |
| Contested before a Non-Judicial Officer | 0               |        |
| Uncontested                             | 6               | 100.0% |
| Other                                   | 0               |        |
| Cases Processed                         | 6               | 100.0% |
| Cases Pending 12/31/2023                | 0               |        |

Accounts New Cases Filed, 2014-2023

2023 Population estimate: 39,519 Class of County: 6th No. of Common Pleas Court Judgeships: 2

| 2023 Adoptions                 |         | No. of<br>Cases |        |
|--------------------------------|---------|-----------------|--------|
| Cases Pending 1/1/2023         |         | 8               |        |
| New Cases Filed in 2023        |         | 25              |        |
| Cases Available for Processing |         | 33              |        |
| Processed By:                  |         |                 |        |
| Contested before a Judge       | Granted | 0               |        |
|                                | Denied  | 0               |        |
| Uncontested                    | Granted | 27              | 100.0% |
|                                | Denied  | 0               |        |
| Other                          |         | 0               |        |
| Cases Processed                |         | 27              | 100.0% |
| Cases Pending 12/31/2023       |         | 6               |        |