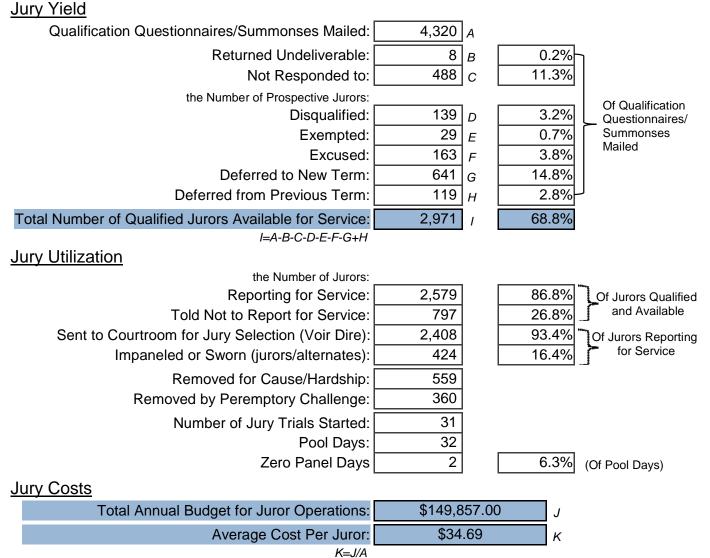

#### 2023 Jury Yield and Utilization

DEPARTMENT OF RESEARCH & STATISTICS

KIM NIEVES, PH.D. DIRECTOR

ANDREW GINDER, MPA ASSISTANT DIRECTOR

YAN LIU, M.S. SENIOR STATISTICAL ANALYST

SASANKA ADIKARI, PH.D DATA SCIENTIST