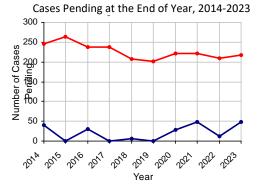

Note: Clearance Rate = Cases Processed / New Cases Filed

Cases Pending at the End of Year, 2014-2023

Custody/Partial Custody/Visitation New Cases Filed, 2014-2023

 Average of 6th Class Counties Excluding McKean