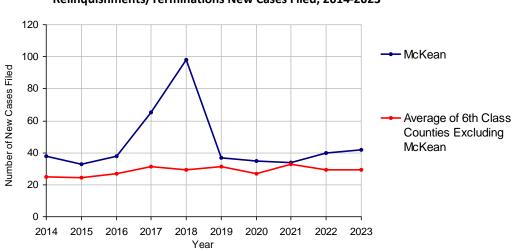

Relinquishments/Terminations New Cases Filed, 2014-2023

2023 Population estimate: 39,519 Class of County: 6th No. of Common Pleas Court Judgeships: 2

| 2023 Appointment of Guardians  | No. of<br>Cases |        |
|--------------------------------|-----------------|--------|
| Cases Pending 1/1/2023         | 3               |        |
| New Cases Filed in 2023        | 0               |        |
| Cases Available for Processing | 3               |        |
| Processed By:                  |                 |        |
| Contested before a Judge       | 0               |        |
| Uncontested                    | 1               | 100.0% |
| Other                          | 0               |        |
| Cases Processed                | 1               | 100.0% |
| Cases Pending 12/31/2023       | 2               |        |