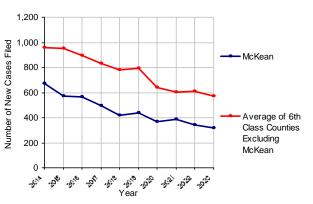

Note. The average of 6th class counties for 2023 excludes Tioga County due to unavailable data.

2023 Population estimate: 39,519 Class of County: 6th No. of Common Pleas Court Judgeships: 2

| 2023 Spousal & Child Support   | No. of<br>Petitions | 6      |
|--------------------------------|---------------------|--------|
| Cases Pending 1/1/2023         | 108                 |        |
| New Cases Filed in 2023        | 315                 |        |
| Dockets Transferred In (+)     | 2                   |        |
| Dockets Transferred Out (-)    | 1                   |        |
| Cases Available for Processing | 424                 |        |
| Processed By:                  |                     |        |
| Judge                          | 5                   | 1.4%   |
| Intake Officer                 | 104                 | 28.7%  |
| Hearing Officer                | 253                 | 69.9%  |
| Other                          | 0                   |        |
| Cases Processed                | 362                 | 100.0% |
| Cases Pending 12/31/2023       | 62                  |        |
|                                |                     |        |

Data provided by PACSES

Pittsburgh Pittsburgh

Spousal & Child Support New Cases, 2014-2023