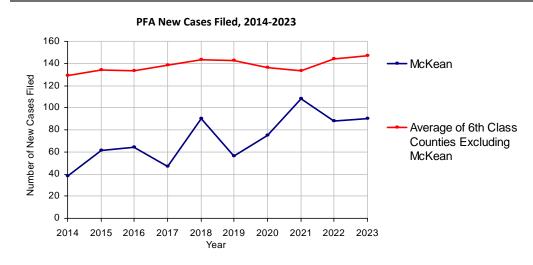

\*Civil Other

2023 Population estimate: 39,519 Class of County: 6th No. of Common Pleas Court Judgeships: 2

| 2023 Protection From Abuse                                                                                                             | No. of<br>Petitions | ;      |
|----------------------------------------------------------------------------------------------------------------------------------------|---------------------|--------|
| Cases Pending 1/1/2023                                                                                                                 | 45                  |        |
| New Cases Filed in 2023                                                                                                                | 90                  |        |
| Of these, Petitions Requesting Temporary Orders: 88 (97.8%)<br>Temporary Orders DENIED: 2 (2.3%), Temporary Orders GRANTED: 86 (97.7%) |                     |        |
| Cases Available for Processing                                                                                                         | 135                 |        |
| Processed By:                                                                                                                          |                     |        |
| Temporary Order DENIED After Ex Parte Hearing and No Evidentiary Hearing Scheduled                                                     | 2                   | 2.3%   |
| Temporary Order DISMISSED After Evidentiary Hearing and No Final Order Entered                                                         | 0                   |        |
| Final Order DENIED After Evidentiary Hearing Before a Judge or a Judicial Officer                                                      | 2                   | 2.3%   |
| Final Order GRANTED After Evidentiary Hearing Before a Judge or a Judicial Officer                                                     | 52                  | 59.8%  |
| Plaintiff Did Not Appear For Evidentiary Hearing                                                                                       | 13                  | 14.9%  |
| Final Order by STIPULATION OR AGREEMENT Between the Parties                                                                            | 6                   | 6.9%   |
| Petition WITHDRAWN by Plaintiff                                                                                                        | 11                  | 12.6%  |
| TRANSFERRED to Another Jurisdiction                                                                                                    | 0                   |        |
| Other                                                                                                                                  | 1                   | 1.1%   |
| Cases Processed                                                                                                                        | 87                  | 100.0% |
| Cases Pending 12/31/2023                                                                                                               | 48                  |        |