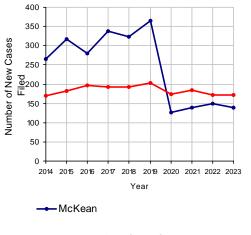

Note: Clearance Rate = Cases Processed / New Cases Filed

Cases Pending at the End of Year, 2014-2023

Custody/Partial Custody/Visitation New Cases Filed, 2014-2023

 Average of 6th Class Counties Excluding McKean