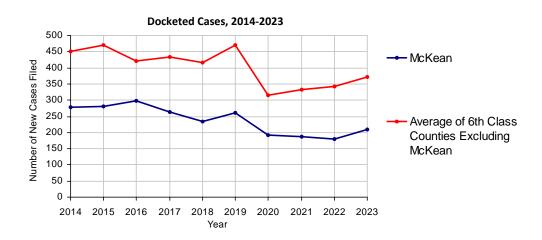

2023 Population estimate: 39,519 Class of County: 6th No. of Common Pleas Court Judgeships: 2

| 2023 Criminal                  | No. of<br>Cases |        |
|--------------------------------|-----------------|--------|
| Cases Pending 1/1/2023         | 199             |        |
| New Cases Filed in 2023        | 577             |        |
| Reopened Cases                 | 27              |        |
| Cases Available for Processing | 803             |        |
| Processed by:                  |                 |        |
| Withdrawn/Dismissed            | 38              | 6.2%   |
| Diversionary Disposition*      | 121             | 19.6%  |
| Guilty Plea                    | 410             | 66.5%  |
| Non-Jury Trial                 | 8               | 1.3%   |
| Jury Trial                     | 30              | 4.9%   |
| Inactive                       | 9               | 1.5%   |
| Other                          | 1               | 0.2%   |
| Total Cases Processed          | 617             | 100.0% |
| Cases Pending 12/31/2023       | 186             |        |