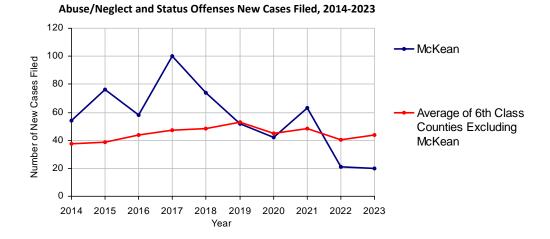

# 2023 Juvenile Dependency - Petitions Pending Adjudication

|                                          | Abuse/<br>Neglect | Status<br>Offenses | Total |
|------------------------------------------|-------------------|--------------------|-------|
| Cases Pending 1/1/2023                   | 9                 | 0                  | 9     |
| New Petitions Filed in 2023              | 19                | 1                  | 20    |
| Other                                    | 5                 | 1                  | 6     |
| Total Petitions Available for Processing | 33                | 2                  | 35    |
| Processed by:                            |                   |                    |       |
| Adjudicated Dependent                    |                   |                    |       |
| Judge                                    | 9                 | 0                  | 9     |
| Juvenile Court Hearing Officer           | 18                | 2                  | 20    |
| Adjudicated NOT Dependent                |                   |                    |       |
| Judge                                    | 0                 | 0                  | 0     |
| Juvenile Court Hearing Officer           | 0                 | 0                  | 0     |
| Withdrawn/Dismissed/Inactive             | 2                 | 0                  | 2     |
| Other                                    | 0                 | 0                  | 0     |
| Total Petitions Processed                | 29                | 2                  | 31    |
| Cases Pending 12/31/2023                 | 4                 | 0                  | 4     |

Data provided by CPCMS

2023 Population estimate: 39,519 Class of County: 6th No. of Common Pleas Court Judgeships: 2

#### 2023 Juvenile Dependency - Adjudicated Dependent Inventory

|                                                 | Abuse/<br>Neglect |        | Status<br>Offenses | i      | Total |        |
|-------------------------------------------------|-------------------|--------|--------------------|--------|-------|--------|
| Cases Pending 1/1/2023                          | 63                |        | 2                  |        | 65    |        |
| New Adjudicated Dependent Cases                 | 27                |        | 2                  |        | 29    |        |
| Other                                           | 0                 |        | 0                  |        | 0     |        |
| Total Adjudicated Dependent Cases               | 90                |        | 4                  |        | 94    |        |
| Court Supervision Terminated:                   |                   |        |                    |        |       |        |
| Family Reunification                            | 9                 | 25.0%  | 0                  |        | 9     | 23.7%  |
| Adoption                                        | 14                | 38.9%  | 0                  |        | 14    | 36.8%  |
| Placement with a Relative/Guardian              | 9                 | 25.0%  | 1                  | 50.0%  | 10    | 26.3%  |
| Aged Out                                        | 2                 | 5.6%   | 1                  | 50.0%  | 3     | 7.9%   |
| Other Permanency Outcomes*                      | 2                 | 5.6%   | 0                  |        | 2     | 5.3%   |
| Other**                                         | 0                 |        | 0                  |        | 0     |        |
| Total Adjudicated Dependent Cases<br>Terminated | 36                | 100.0% | 2                  | 100.0% | 38    | 100.0% |
| Cases Pending 12/31/2023                        | 54                |        | 2                  |        | 56    |        |

Data provided by CPCMS

\* Other Permanency Outcomes include: adjudicated delinquent, death due to natural causes, emancipation, permanent living arrangement, and parent has come forward.

\*\* Other includes cases where court supervision is terminated due to transfer out of jurisdiction, withdrawal and administrative closure.