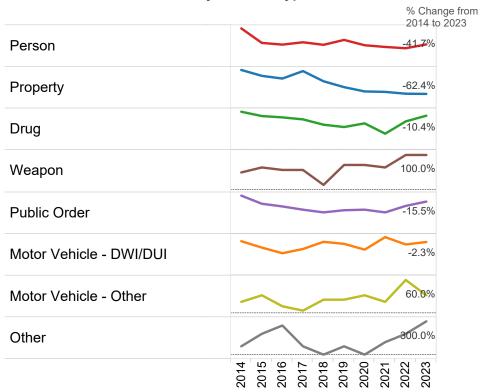

#### 2023 Criminal - New Cases by Offense Type

| Case Type               | Felony | Misdemeanor | Summary | Total  |        |
|-------------------------|--------|-------------|---------|--------|--------|
| Person                  | 51     | 54          | 0       | 105    | 18.2%  |
| Property                | 32     | 30          | 2       | 64     | 11.1%  |
| Drug                    | 25     | 78          | 0       | 103    | 17.9%  |
| Weapon                  | 10     | 4           | 0       | 14     | 2.4%   |
| Public Order            | 22     | 37          | 1       | 60     | 10.4%  |
| Motor Vehicle - DWI/DUI | 6      | 209         | 0       | 215    | 37.3%  |
| Motor Vehicle - Other   | 2      | 5           | 1       | 8      | 1.4%   |
| Other                   | 6      | 2           | 0       | 8      | 1.4%   |
| Total                   | 154    | 419         | 4       | 577    | 100.0% |
|                         | 26.7%  | 72.6%       | 0.7%    | 100.0% |        |

#### Criminal New Cases by Offense Type, 2014-2023

2023 Population estimate: 39,519 Class of County: 6th No. of Common Pleas Court Judgeships: 2

| 2023 Civil                        | <b>Civil Action</b> | Other | Total |                |       |                    |
|-----------------------------------|---------------------|-------|-------|----------------|-------|--------------------|
| Cases Pending 1/1/2023            | 105                 | 68    | 173   |                |       |                    |
| Docketed Cases                    | 112                 | 98    | 210   |                |       |                    |
| Arbitration Appeals               | 0                   | 0     | 0     |                | -     |                    |
| Transferred In                    | 0                   | 0     | 0     | Age of Pendin  | -     | S                  |
| Returned to Active                | 0                   | 0     | 0     | as of 12/31    |       |                    |
| Cases Available for Processing    | 217                 | 166   | 383   | (Civil Action  | Only) |                    |
| -                                 |                     |       |       | 0-6 months     | 58    | 53.7%              |
| Processed By:                     |                     |       |       | 7-12 months    | 16    | <mark>14.8%</mark> |
| Default Judgments                 | 51                  | 51    | 102   | 13-18 months   | 15    | 13.9%              |
| Cases Decided by Arbitration Boar | d 6                 | 3     | 9     | 19-24 months   | 10    | 9.3%               |
| Dispositive Motions               | 0                   | 4     | 4     | 25-30 months   | 4     | 3.7%               |
| Settlements                       | 2                   | 1     | 3     | 31-36 months   | 3     | 2.8%               |
| Moved to Inactive Status          | 1                   | 3     | 4     | 37-42 months   | 0     |                    |
| Transferred/Withdrawn             | 0                   | 2     | 2     | 43-48 months   | 0     |                    |
| Dismissed/Discontinued            | 43                  | 38    | 81    | 49-54 months   | 2     | 1.9%               |
| Administrative Purge              | 0                   | 0     | 0     | 55-60 months   | 0     |                    |
| Other                             | 5                   | 7     | 12    | 61-66 months   | 0     |                    |
| Jury Trial                        | 1                   | 0     | 1     | 67-72 months   | 0     |                    |
| Non-Jury Trial                    | 0                   | 0     | 0     | Over 72 months | 0     |                    |
| Total Cases Processed             | 109                 | 109   | 218   | Total          | 108   | 100.0%             |
| Cases Pending 12/31/2023          | 108                 | 57    | 165   |                |       |                    |