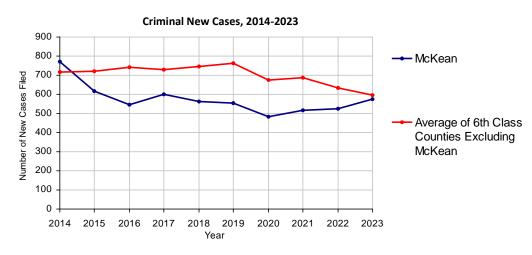

#### Criminal New Cases by Offense Type, 2014-2023

2023 Population estimate: 39,519 Class of County: 6th No. of Common Pleas Court Judgeships: 2

| 2023 Civil                        | <b>Civil Action</b> | Other | Total |                |       |                    |
|-----------------------------------|---------------------|-------|-------|----------------|-------|--------------------|
| Cases Pending 1/1/2023            | 105                 | 68    | 173   |                |       |                    |
| Docketed Cases                    | 112                 | 98    | 210   |                |       |                    |
| Arbitration Appeals               | 0                   | 0     | 0     |                | -     |                    |
| Transferred In                    | 0                   | 0     | 0     | Age of Pendin  | -     | S                  |
| Returned to Active                | 0                   | 0     | 0     | as of 12/31    |       |                    |
| Cases Available for Processing    | 217                 | 166   | 383   | (Civil Action  | Only) |                    |
| -                                 |                     |       |       | 0-6 months     | 58    | 53.7%              |
| Processed By:                     |                     |       |       | 7-12 months    | 16    | <mark>14.8%</mark> |
| Default Judgments                 | 51                  | 51    | 102   | 13-18 months   | 15    | 13.9%              |
| Cases Decided by Arbitration Boar | d 6                 | 3     | 9     | 19-24 months   | 10    | 9.3%               |
| Dispositive Motions               | 0                   | 4     | 4     | 25-30 months   | 4     | 3.7%               |
| Settlements                       | 2                   | 1     | 3     | 31-36 months   | 3     | 2.8%               |
| Moved to Inactive Status          | 1                   | 3     | 4     | 37-42 months   | 0     |                    |
| Transferred/Withdrawn             | 0                   | 2     | 2     | 43-48 months   | 0     |                    |
| Dismissed/Discontinued            | 43                  | 38    | 81    | 49-54 months   | 2     | 1.9%               |
| Administrative Purge              | 0                   | 0     | 0     | 55-60 months   | 0     |                    |
| Other                             | 5                   | 7     | 12    | 61-66 months   | 0     |                    |
| Jury Trial                        | 1                   | 0     | 1     | 67-72 months   | 0     |                    |
| Non-Jury Trial                    | 0                   | 0     | 0     | Over 72 months | 0     |                    |
| Total Cases Processed             | 109                 | 109   | 218   | Total          | 108   | 100.0%             |
| Cases Pending 12/31/2023          | 108                 | 57    | 165   |                |       |                    |