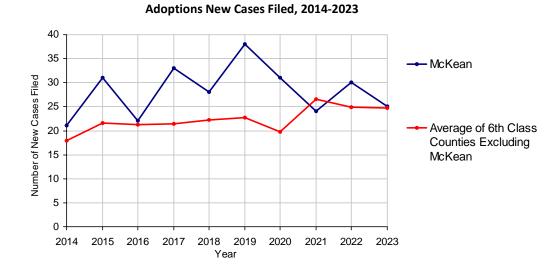

Accounts New Cases Filed, 2014-2023

2023 Population estimate: 39,519 Class of County: 6th No. of Common Pleas Court Judgeships: 2

| 2023 Adoptions                 |         | No. of<br>Cases |        |
|--------------------------------|---------|-----------------|--------|
| Cases Pending 1/1/2023         |         | 8               |        |
| New Cases Filed in 2023        |         | 25              |        |
| Cases Available for Processing |         | 33              |        |
| Processed By:                  |         |                 |        |
| Contested before a Judge       | Granted | 0               |        |
|                                | Denied  | 0               |        |
| Uncontested                    | Granted | 27              | 100.0% |
|                                | Denied  | 0               |        |
| Other                          |         | 0               |        |
| Cases Processed                |         | 27              | 100.0% |
| Cases Pending 12/31/2023       |         | 6               |        |