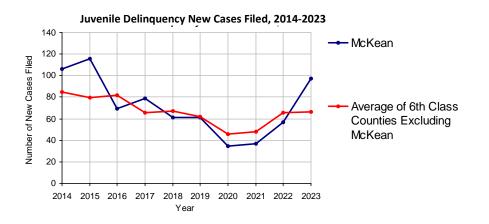

#### 2023 Juvenile Delinquency - Cases Pending Disposition

| Begin Pending                         | 28  |
|---------------------------------------|-----|
| New Cases                             | 97  |
| Consent Decree Revoked                | 1   |
| Informal Adjustment Program Revoked   | 0   |
| Alternative Program Revoked           | 0   |
| Warrant Returned                      | 0   |
| Other                                 | 6   |
| Total Cases Available for Disposition | 132 |
| Warrant Issued                        | 0   |
| Disposed by:                          |     |
| Adjudicated Delinquent by a Judge     | 31  |
| Adjudicated Delinquent by a Juvenile  |     |
| Court Hearing Officer                 | 0   |
| Consent Decree Entered                | 33  |
| Informal Adjustment Program Entered   | 1   |
| Warned and Counseled (Pre-Petition)   | 0   |
| Dismissed/Withdrawn/Transferred       | 6   |
| Transferred to Criminal Court         | 0   |
| Other                                 | 4   |
| Total Cases Disposed                  | 75  |
| End Pending                           | 57  |

Data provided by CPCMS

2023 Population: 39,519 Class of County: 6th No. of Common Pleas Judgeships: 2

#### 2023 Delinquency - New Cases by Offense Type

| Case Type               | Felony | Misdemeanor | Summary | Total  |        |
|-------------------------|--------|-------------|---------|--------|--------|
| Person                  | 11     | 36          | 0       | 47     | 48.5%  |
| Property                | 9      | 12          | 0       | 21     | 21.6%  |
| Drug                    | 0      | 6           | 0       | 6      | 6.2%   |
| Weapon                  | 0      | 4           | 0       | 4      | 4.1%   |
| Public Order            | 6      | 12          | 0       | 18     | 18.6%  |
| Motor Vehicle - DWI/DUI | 0      | 1           | 0       | 1      | 1.0%   |
| Motor Vehicle - Other   | 0      | 0           | 0       | 0      | 0.0%   |
| Other                   | 0      | 0           | 0       | 0      | 0.0%   |
| Total                   | 26     | 71          | 0       | 97     | 100.0% |
|                         | 26.8%  | 73.2%       | 6.0%    | 100.0% |        |

Data provided by CPCMS

2023 Population estimate: 39,519 Class of County: 6th No. of Common Pleas Court Judgeships: 2