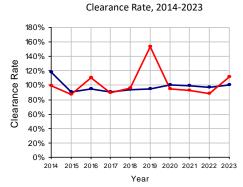

Note: Clearance Rate = Cases Processed / New Cases Filed

Cases Pending at the End of Year, 2014-2023

Custody/Partial Custody/Visitation New Cases Filed, 2014-2023

 Average of 6th Class Counties Excluding McKean

Note: Clearance Rate = Cases Processed / New Cases Filed

McKean

2023 Population estimate: 39,519 Class of County: 6th No. of Common Pleas Court Judgeships: 2