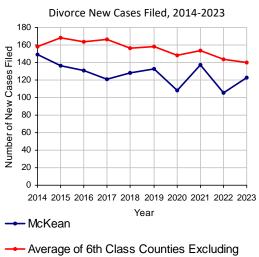

Note. The average of 6th class counties for 2023 excludes Tioga County due to unavailable data.

2023 Population estimate: 39,519 Class of County: 6th No. of Common Pleas Court Judgeships: 2

| 2023 Spousal & Child Support   | No. of<br>Petitions | 6      |
|--------------------------------|---------------------|--------|
| Cases Pending 1/1/2023         | 108                 |        |
| New Cases Filed in 2023        | 315                 |        |
| Dockets Transferred In (+)     | 2                   |        |
| Dockets Transferred Out (-)    | 1                   |        |
| Cases Available for Processing | 424                 |        |
| Processed By:                  |                     |        |
| Judge                          | 5                   | 1.4%   |
| Intake Officer                 | 104                 | 28.7%  |
| Hearing Officer                | 253                 | 69.9%  |
| Other                          | 0                   |        |
| Cases Processed                | 362                 | 100.0% |
| Cases Pending 12/31/2023       | 62                  |        |
|                                |                     |        |