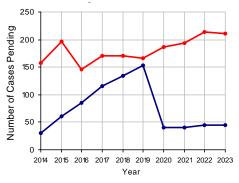

Note: Clearance Rate = Cases Processed / New Cases Filed

Cases Pending at the End of Year, 2014-2023

Custody/Partial Custody/Visitation New Cases Filed, 2014-2023

 Average of 6th Class Counties Excluding McKean