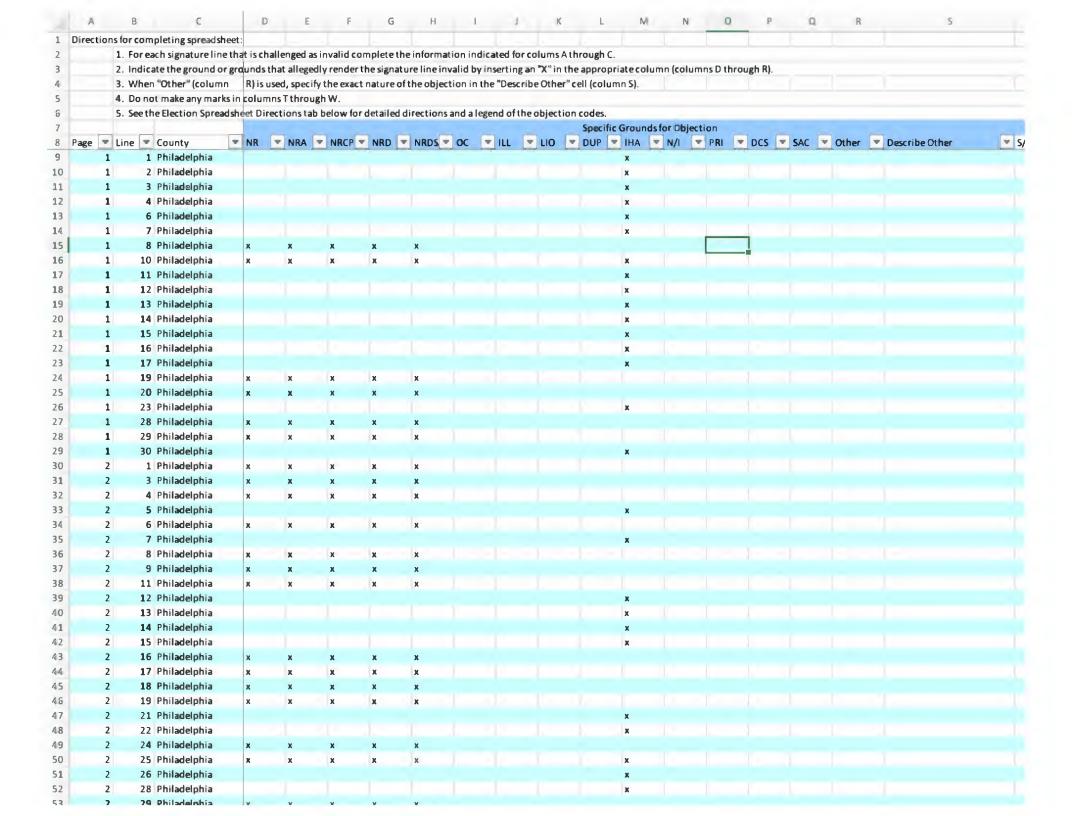

WHEREFORE, the Petitioner prays this Honorable Court

- (a) to issue a Rule upon JOSEPH BURGESE to show cause why the nomination petition should not be set aside and the candidate's name should be placed on the ballot;
- (b) to set aside the nomination petition of JOSEPH BURGESE and order that his name not be placed on the ballot as a candidate for Delegate to the Republican National Convention in the Third Congressional District in the Republican primary election;
  - (c) to order the costs including witness fees as directed in 25 Pa.C.S. 2937;

(d) to order payment of attorney's fees as appropriate.

Respectfully submitted,

J. Matthew Wolfe, Esquire Counsel for the Petitioner

# Exhibit A