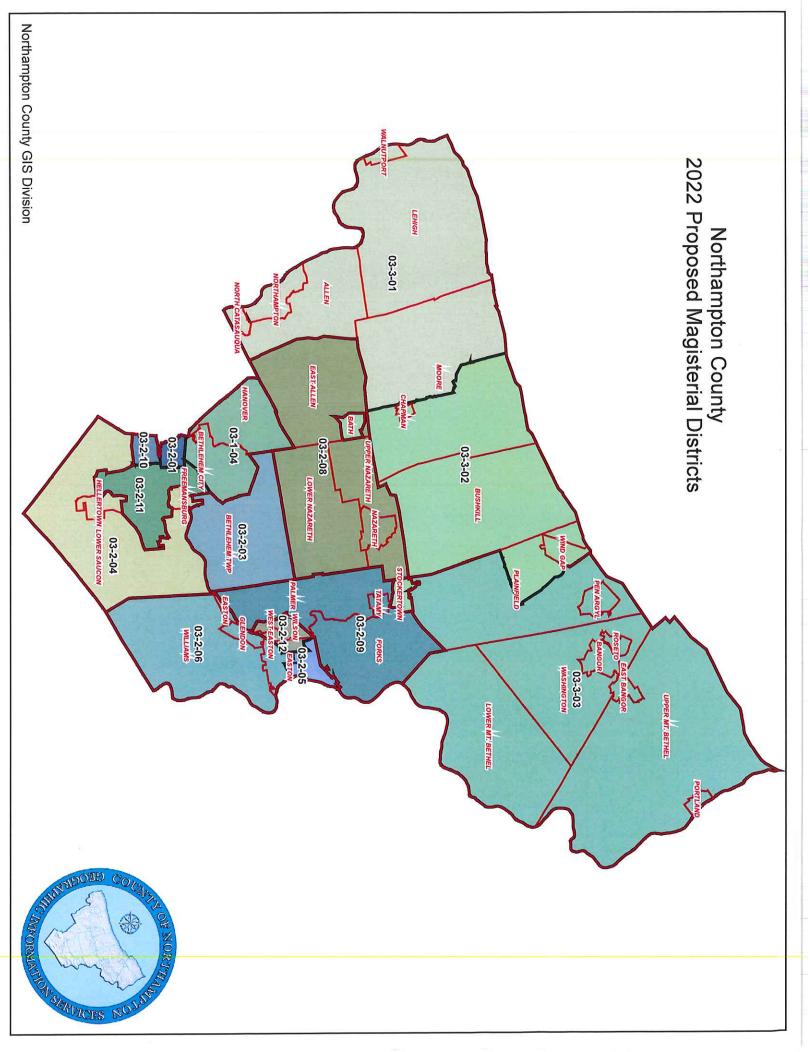

#### Proposed Magisterial Redistricting Plan for the Third Judicial District

- As per the Magisterial District Reestablishment Guidelines, the proposed plan is available for public comment. The following sources may be used to view the plan:
  - The Third Judicial District's Website (<u>http://www.nccpa.org</u>)
  - The Northampton County Law Library
- Public comment must be in writing and received by February 25, 2022.
   Public comments should be mailed to: