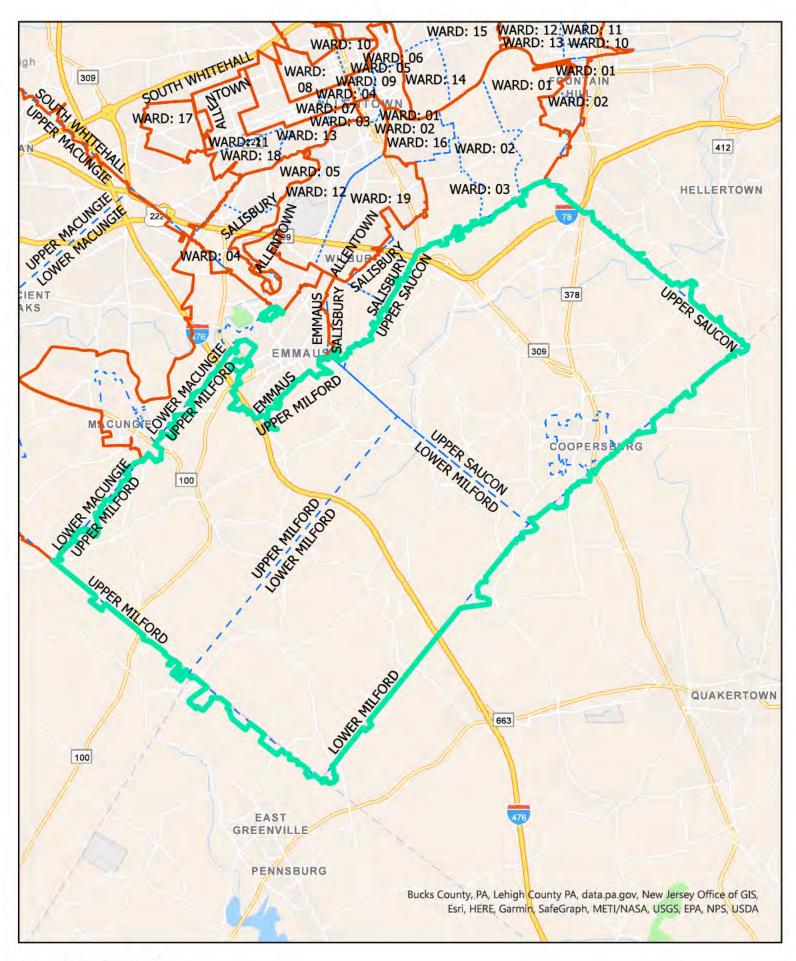

In consideration of the revitalization plans, inner city population increases, and increased parking enforcement, Lehigh County will be better served with opening an additional District Court within the City of Allentown. In order to achieve workload equity, we propose to eliminate District Court 31-2-03 and open a new District Court to serve Allentown City Wards 6 and 10.

The average workload for District Court 31-2-03 is 38% below the average for Lehigh County. We propose that, upon elimination of this District Court, the boundaries for District Court 31-3-03 be redrawn to include Emmaus and Macungie Boroughs. (Lower Macungie would move to DC 31-3-02.) The workload for District Court 31-3-03 is 51% below the average workload for Lehigh County. Combining these District Courts would result in a District Court with an average workload within 15% of the average for Lehigh County.

The average workload for District Court 31-1-01 is 33% above the average for Lehigh County. With the influx of new filings for parking violations, the workload average is 45% higher than the Lehigh County average. The average case filings are 75% higher than the average for a 3<sup>rd</sup> Class County. The average workload for District Court 31-2-01 is 26% above the average for Lehigh County. With the influx of new filings for parking violations, the workload average is 37% above the workload average for Lehigh County. Realigning the 6<sup>th</sup> Ward from District Court 31-2-01 and the 10<sup>th</sup> Ward from District Court 31-1-01 to create a new District Court will assist in achieving workload equity for District Court 31-1-01, District Court 31-2-01, and the proposed new District Court.

In the interest of public convenience, we recommend that the boundaries of District Court 31-1-04 be re-aligned to move Allentown's 2<sup>nd</sup> Ward to District Court 31-2-01. The workload impact to either of these District Courts is minimal. However, the impact on the public doing business in person with the District Court will be significantly improved. The 2<sup>nd</sup> Ward is within walking distance to District Court 31-2-01 while District Court 31-1-04 is a 2.5 mile commute.