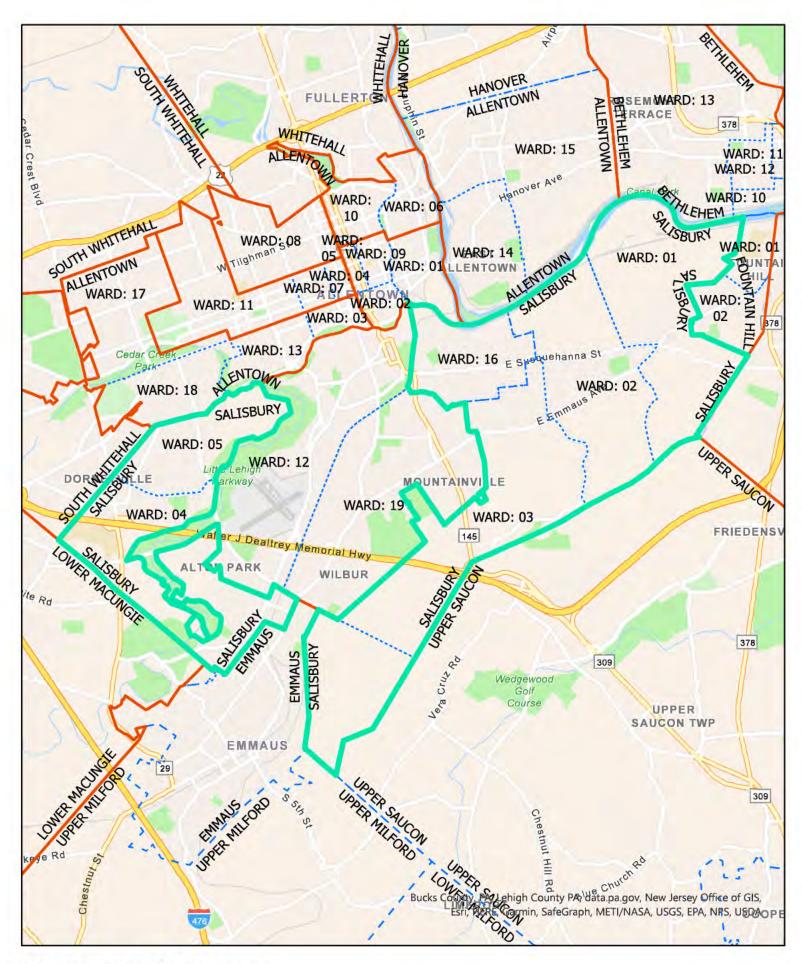

The average workload for District Court 31-2-03 is 38% below the average for Lehigh County. We propose that, upon elimination of this District Court, the boundaries for District Court 31-3-03 be redrawn to include Emmaus and Macungie Boroughs. (Lower Macungie would move to DC 31-3-02.) The workload for District Court 31-3-03 is 51% below the average workload for Lehigh County. Combining these District Courts would result in a District Court with an average workload within 15% of the average for Lehigh County.

In the interest of public convenience, we recommend that the boundaries of District Court 31-1-04 be re-aligned to move Allentown's 2<sup>nd</sup> Ward to District Court 31-2-01. The workload impact to either of these District Courts is minimal. However, the impact on the public doing business in person with the District Court will be significantly improved. The 2<sup>nd</sup> Ward is within walking distance to District Court 31-2-01 while District Court 31-1-04 is a 2.5 mile commute.