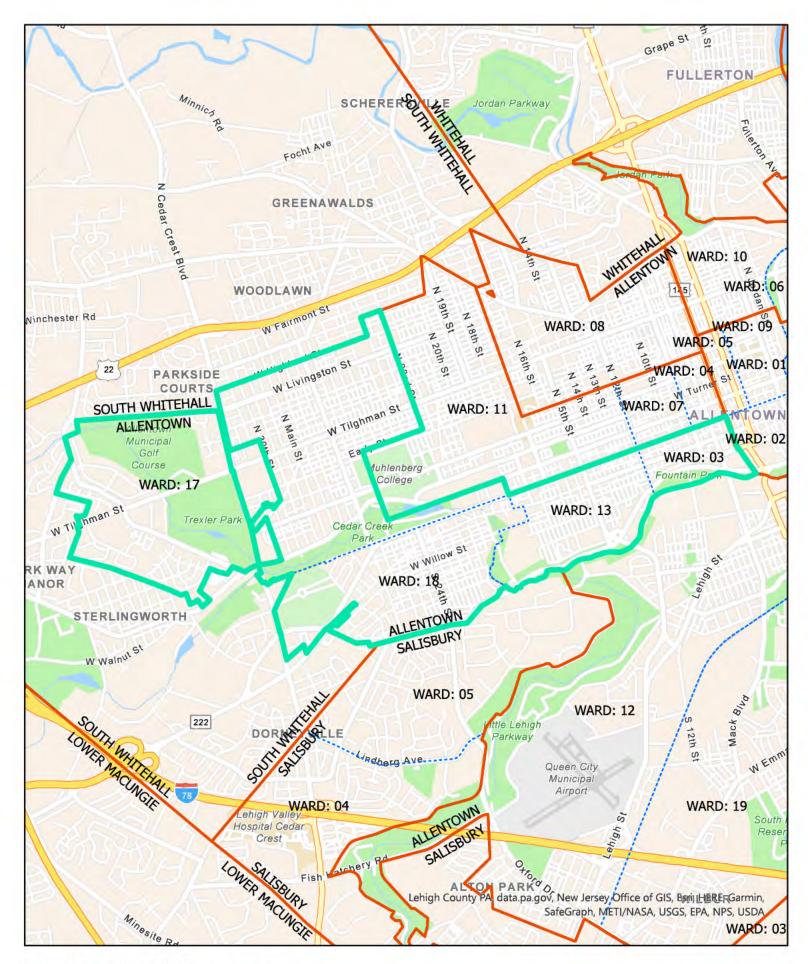

In consideration of the revitalization plans, inner city population increases, and increased parking enforcement, Lehigh County will be better served with opening an additional District Court within the City of Allentown. In order to achieve workload equity, we propose to eliminate District Court 31-2-03 and open a new District Court to serve Allentown City Wards 6 and 10.

The average workload for District Court 31-1-01 is 33% above the average for Lehigh County. With the influx of new filings for parking violations, the workload average is 45% higher than the Lehigh County average. The average case filings are 75% higher than the average for a 3<sup>rd</sup> Class County. The average workload for District Court 31-2-01 is 26% above the average for Lehigh County. With the influx of new filings for parking violations, the workload average is 37% above the workload average for Lehigh County. Realigning the 6<sup>th</sup> Ward from District Court 31-2-01 and the 10<sup>th</sup> Ward from District Court 31-1-01 to create a new District Court will assist in achieving workload equity for District Court 31-1-01, District Court 31-2-01, and the proposed new District Court.

In the interest of public convenience, we recommend that the boundaries of District Court 31-1-04 be re-aligned to move Allentown's 2<sup>nd</sup> Ward to District Court 31-2-01. The workload impact to either of these District Courts is minimal. However, the impact on the public doing business in person with the District Court will be significantly improved. The 2<sup>nd</sup> Ward is within walking distance to District Court 31-2-01 while District Court 31-1-04 is a 2.5 mile commute.

| Magisterial District Information                                                                                                                                                                                                                                             |                             |
|------------------------------------------------------------------------------------------------------------------------------------------------------------------------------------------------------------------------------------------------------------------------------|-----------------------------|
| 10. Magisterial District Judge (MDJ) Information:  Linda D. Vega Sirop  Magisterial District Judge Name Birthdate Term Expiration Date                                                                                                                                       | e Mandatory Retirement Date |
| <ol> <li>Magisterial District Court Information - Physical Location;</li> <li>1201 Sumner Avenue, Allentown, PA 18102</li> </ol>                                                                                                                                             |                             |
| 12. Is this court within the boundaries of the magisterial district?                                                                                                                                                                                                         | Yes                         |
| 13. Is the MDJ's residence within the boundaries of the magisterial district?                                                                                                                                                                                                | Yes                         |
| 14. Are all portions of the magisterial district contiguous?                                                                                                                                                                                                                 | Yes                         |
| 15. To the best of your knowledge, are there any planned developments                                                                                                                                                                                                        | Yes                         |
| such as a mall, highway expansion or gas drilling that will likely cause an increase in the case filings for this office? If YES, please summarize your Revitalization plan for Allentown Center City may increase traffic on Rt 145 for the City from Rt 22.                |                             |
| 16. List any police departments located within this magisterial district.  Allentown Police Department, Lehigh County Detectives, Attorney General's office                                                                                                                  |                             |
| 17. List any major highways within this magisterial district. Rt 145                                                                                                                                                                                                         |                             |
| 18. List the <u>current</u> municipalities for this magisterial district (alphabetically). for Realignment Orders submitted in the past. City of Allentown Wards 8, 10                                                                                                       | For a list, click HERE      |
| 19. Are the <u>proposed</u> municipalities the same as above? If <b>NO</b> , please list all proposed municipalities (alphabetically).  City of Allentown Ward 8 (Propose splitting this District. This District Court would remain in W District Court opening in Ward 10.) | No<br>Vard 8 with a new     |
|                                                                                                                                                                                                                                                                              |                             |