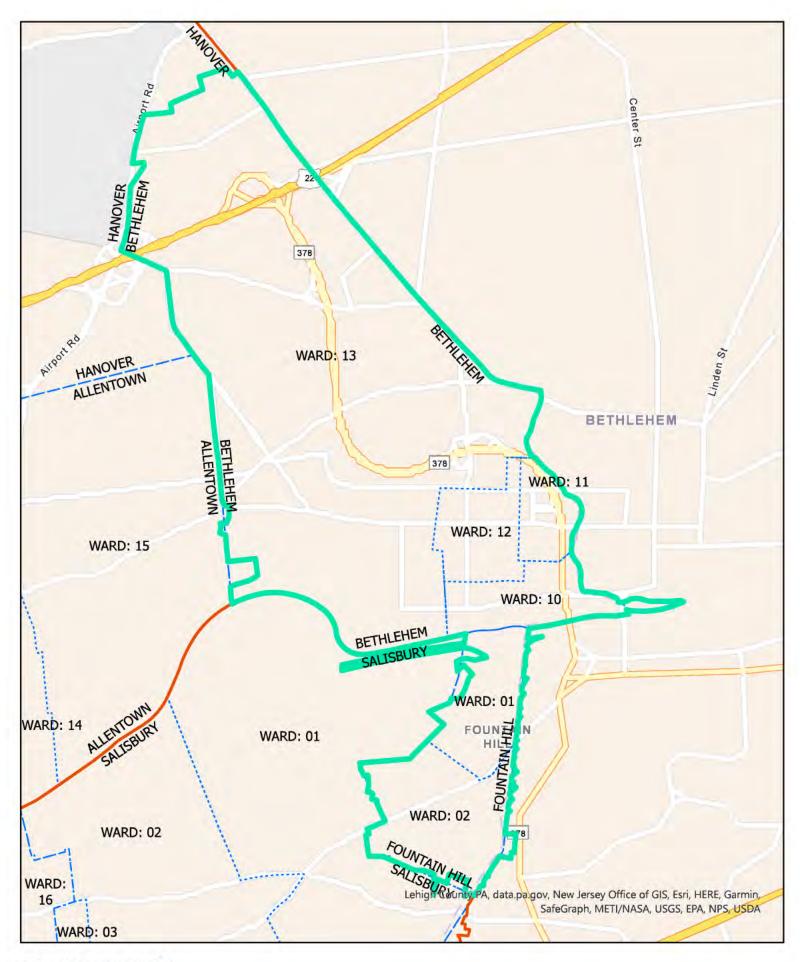

In consideration of the revitalization plans, inner city population increases, and increased parking enforcement, Lehigh County will be better served with opening an additional District Court within the City of Allentown. In order to achieve workload equity, we propose to eliminate District Court 31-2-03 and open a new District Court to serve Allentown City Wards 6 and 10.

The average workload for District Court 31-1-01 is 33% above the average for Lehigh County. With the influx of new filings for parking violations, the workload average is 45% higher than the Lehigh County average. The average case filings are 75% higher than the average for a 3<sup>rd</sup> Class County. The average workload for District Court 31-2-01 is 26% above the average for Lehigh County. With the influx of new filings for parking violations, the workload average is 37% above the workload average for Lehigh County. Realigning the 6<sup>th</sup> Ward from District Court 31-2-01 and the 10<sup>th</sup> Ward from District Court 31-1-01 to create a new District Court will assist in achieving workload equity for District Court 31-1-01, District Court 31-2-01, and the proposed new District Court.