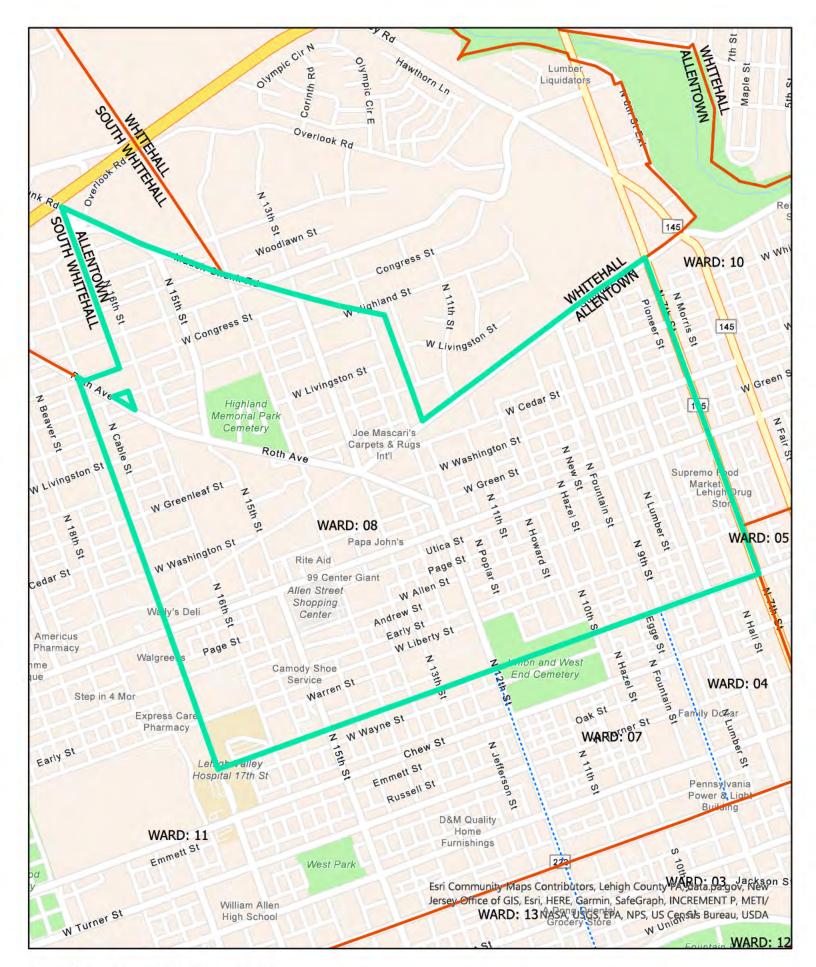

In consideration of the revitalization plans, inner city population increases, and increased parking enforcement, Lehigh County will be better served with opening an additional District Court within the City of Allentown. In order to achieve workload equity, we propose to eliminate District Court 31-2-03 and open a new District Court to serve Allentown City Wards 6 and 10.

The average workload for District Court 31-1-01 is 33% above the average for Lehigh County. With the influx of new filings for parking violations, the workload average is 45% higher than the Lehigh County average. The average case filings are 75% higher than the average for a 3<sup>rd</sup> Class County. The average workload for District Court 31-2-01 is 26% above the average for Lehigh County. With the influx of new filings for parking violations, the workload average is 37% above the workload average for Lehigh County. Realigning the 6<sup>th</sup> Ward from District Court 31-2-01 and the 10<sup>th</sup> Ward from District Court 31-1-01 to create a new District Court will assist in achieving workload equity for District Court 31-1-01, District Court 31-2-01, and the proposed new District Court.

| Magisterial District Information                                                                                                                                                                                                                                             |                             |
|------------------------------------------------------------------------------------------------------------------------------------------------------------------------------------------------------------------------------------------------------------------------------|-----------------------------|
| 10. Magisterial District Judge (MDJ) Information:  Linda D. Vega Sirop  Magisterial District Judge Name Birthdate Term Expiration Date                                                                                                                                       | e Mandatory Retirement Date |
| <ol> <li>Magisterial District Court Information - Physical Location;</li> <li>1201 Sumner Avenue, Allentown, PA 18102</li> </ol>                                                                                                                                             |                             |
| 12. Is this court within the boundaries of the magisterial district?                                                                                                                                                                                                         | Yes                         |
| 13. Is the MDJ's residence within the boundaries of the magisterial district?                                                                                                                                                                                                | Yes                         |
| 14. Are all portions of the magisterial district contiguous?                                                                                                                                                                                                                 | Yes                         |
| 15. To the best of your knowledge, are there any planned developments                                                                                                                                                                                                        | Yes                         |
| such as a mall, highway expansion or gas drilling that will likely cause an increase in the case filings for this office? If YES, please summarize your Revitalization plan for Allentown Center City may increase traffic on Rt 145 for the City from Rt 22.                |                             |
| 16. List any police departments located within this magisterial district.  Allentown Police Department, Lehigh County Detectives, Attorney General's office                                                                                                                  |                             |
| 17. List any major highways within this magisterial district. Rt 145                                                                                                                                                                                                         |                             |
| 18. List the <u>current</u> municipalities for this magisterial district (alphabetically). for Realignment Orders submitted in the past. City of Allentown Wards 8, 10                                                                                                       | For a list, click HERE      |
| 19. Are the <u>proposed</u> municipalities the same as above? If <b>NO</b> , please list all proposed municipalities (alphabetically).  City of Allentown Ward 8 (Propose splitting this District. This District Court would remain in W District Court opening in Ward 10.) | No<br>Vard 8 with a new     |
|                                                                                                                                                                                                                                                                              |                             |

Per local crime statics, 30% of all criminal activity in Allentown occurs in Wards 8 & 10. (Ward 8=13% and Ward 10=17%)

Start by saving the fillable worksheet template locally on your system as a PDF form. Then, open and complete the worksheets in a PDF browser (not a web browser) to ensure all options and functionality are available. Answer the questions by typing or selecting responses. Press TAB or click on a field to advance. Hover the fields for tips and instructions. Save and upload the completed form to SharePoint.