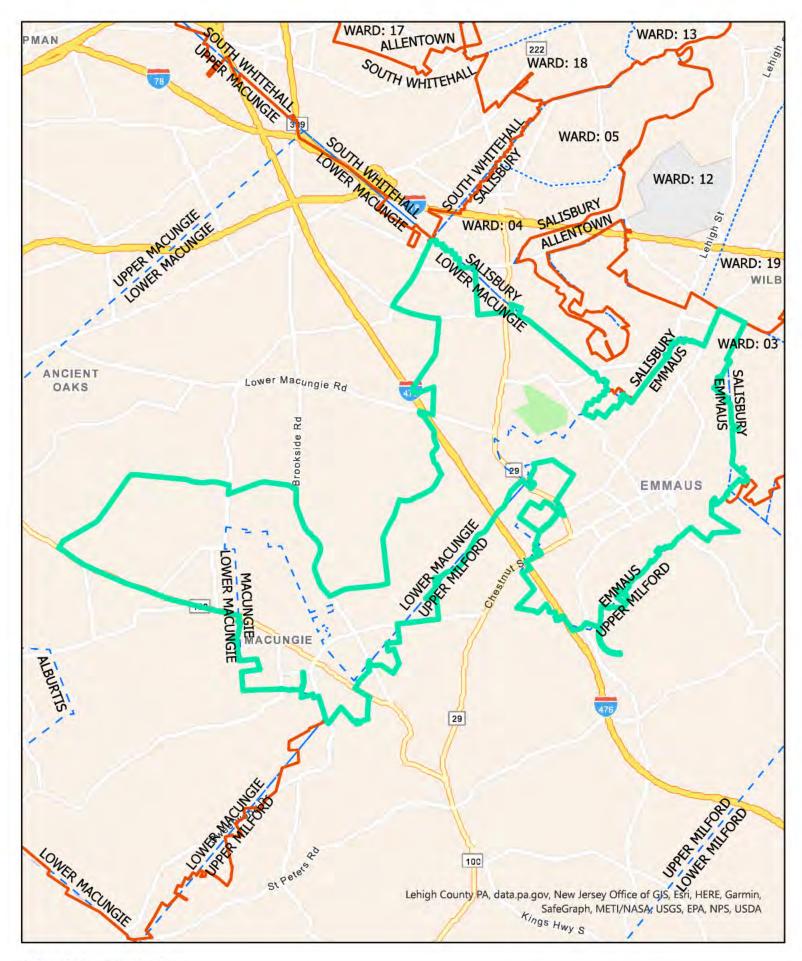

The average workload for District Court 31-2-03 is 38% below the average for Lehigh County. We propose that, upon elimination of this District Court, the boundaries for District Court 31-3-03 be redrawn to include Emmaus and Macungie Boroughs. (Lower Macungie would move to DC 31-3-02.) The workload for District Court 31-3-03 is 51% below the average workload for Lehigh County. Combining these District Courts would result in a District Court with an average workload within 15% of the average for Lehigh County.