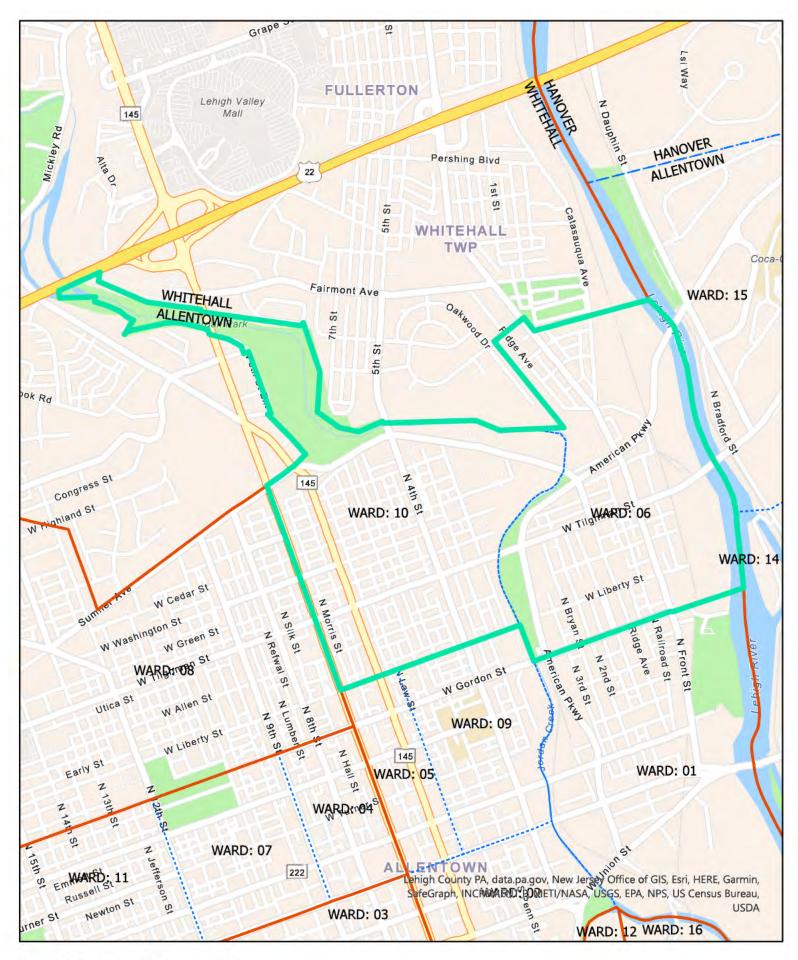

In consideration of the revitalization plans, inner city population increases, and increased parking enforcement, Lehigh County will be better served with opening an additional District Court within the City of Allentown. In order to achieve workload equity, we propose to eliminate District Court 31-2-03 and open a new District Court to serve Allentown City Wards 6 and 10.

The average workload for District Court 31-1-01 is 33% above the average for Lehigh County. With the influx of new filings for parking violations, the workload average is 45% higher than the Lehigh County average. The average case filings are 75% higher than the average for a 3<sup>rd</sup> Class County. The average workload for District Court 31-2-01 is 26% above the average for Lehigh County. With the influx of new filings for parking violations, the workload average is 37% above the workload average for Lehigh County. Realigning the 6<sup>th</sup> Ward from District Court 31-2-01 and the 10<sup>th</sup> Ward from District Court 31-1-01 to create a new District Court will assist in achieving workload equity for District Court 31-1-01, District Court 31-2-01, and the proposed new District Court.

Per local crime statics, 30% of all criminal activity in Allentown occurs in Wards 8 & 10. (Ward 8=13% and Ward 10=17%)

Start by saving the fillable worksheet template locally on your system as a PDF form. Then, open and complete the worksheets in a PDF browser (not a web browser) to ensure all options and functionality are available. Answer the questions by typing or selecting responses. Press TAB or click on a field to advance. Hover the fields for tips and instructions. Save and upload the completed form to SharePoint.