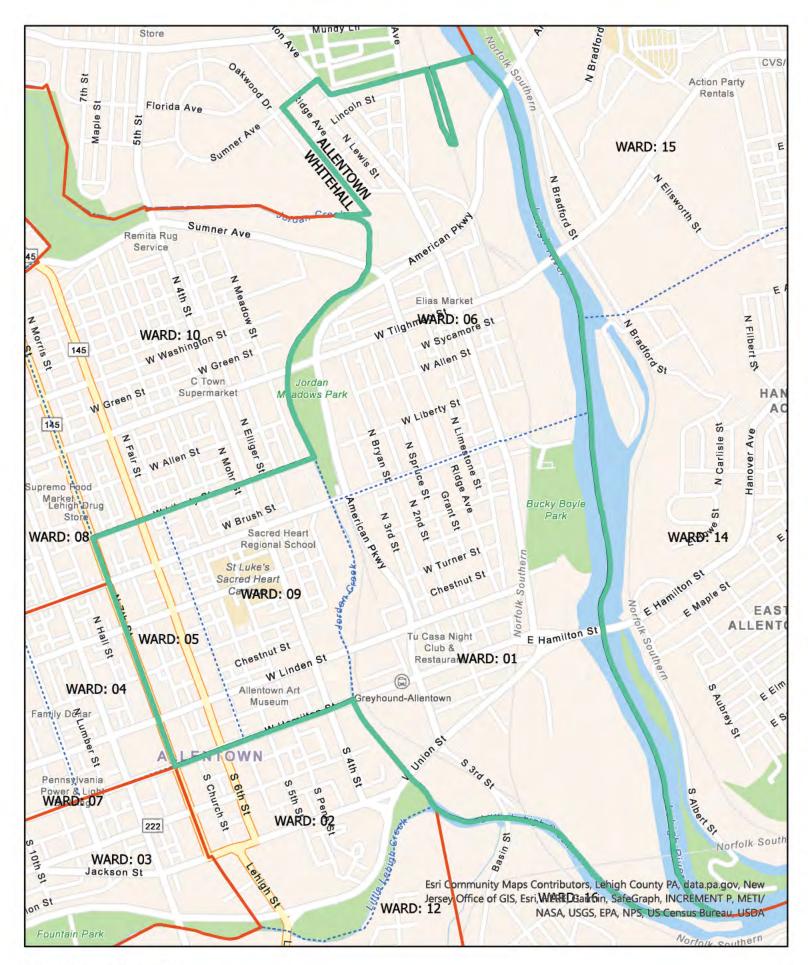

In consideration of the revitalization plans, inner city population increases, and increased parking enforcement, Lehigh County will be better served with opening an additional District Court within the City of Allentown. In order to achieve workload equity, we propose to eliminate District Court 31-2-03 and open a new District Court to serve Allentown City Wards 6 and 10.

The average workload for District Court 31-1-01 is 33% above the average for Lehigh County. With the influx of new filings for parking violations, the workload average is 45% higher than the Lehigh County average. The average case filings are 75% higher than the average for a 3<sup>rd</sup> Class County. The average workload for District Court 31-2-01 is 26% above the average for Lehigh County. With the influx of new filings for parking violations, the workload average is 37% above the workload average for Lehigh County. Realigning the 6<sup>th</sup> Ward from District Court 31-2-01 and the 10<sup>th</sup> Ward from District Court 31-1-01 to create a new District Court will assist in achieving workload equity for District Court 31-1-01, District Court 31-2-01, and the proposed new District Court.

In the interest of public convenience, we recommend that the boundaries of District Court 31-1-04 be re-aligned to move Allentown's 2<sup>nd</sup> Ward to District Court 31-2-01. The workload impact to either of these District Courts is minimal. However, the impact on the public doing business in person with the District Court will be significantly improved. The 2<sup>nd</sup> Ward is within walking distance to District Court 31-2-01 while District Court 31-1-04 is a 2.5 mile commute.

| Magisterial District Information                                                                                                                                                                                                                                             |                             |
|------------------------------------------------------------------------------------------------------------------------------------------------------------------------------------------------------------------------------------------------------------------------------|-----------------------------|
| 10. Magisterial District Judge (MDJ) Information:  Linda D. Vega Sirop  Magisterial District Judge Name Birthdate Term Expiration Date                                                                                                                                       | e Mandatory Retirement Date |
| <ol> <li>Magisterial District Court Information - Physical Location;</li> <li>1201 Sumner Avenue, Allentown, PA 18102</li> </ol>                                                                                                                                             |                             |
| 12. Is this court within the boundaries of the magisterial district?                                                                                                                                                                                                         | Yes                         |
| 13. Is the MDJ's residence within the boundaries of the magisterial district?                                                                                                                                                                                                | Yes                         |
| 14. Are all portions of the magisterial district contiguous?                                                                                                                                                                                                                 | Yes                         |
| 15. To the best of your knowledge, are there any planned developments                                                                                                                                                                                                        | Yes                         |
| such as a mall, highway expansion or gas drilling that will likely cause an increase in the case filings for this office? If YES, please summarize your Revitalization plan for Allentown Center City may increase traffic on Rt 145 for the City from Rt 22.                |                             |
| 16. List any police departments located within this magisterial district.  Allentown Police Department, Lehigh County Detectives, Attorney General's office                                                                                                                  |                             |
| 17. List any major highways within this magisterial district. Rt 145                                                                                                                                                                                                         |                             |
| 18. List the <u>current</u> municipalities for this magisterial district (alphabetically). for Realignment Orders submitted in the past. City of Allentown Wards 8, 10                                                                                                       | For a list, click HERE      |
| 19. Are the <u>proposed</u> municipalities the same as above? If <b>NO</b> , please list all proposed municipalities (alphabetically).  City of Allentown Ward 8 (Propose splitting this District. This District Court would remain in W District Court opening in Ward 10.) | No<br>Vard 8 with a new     |
|                                                                                                                                                                                                                                                                              |                             |

Per local crime statics, 30% of all criminal activity in Allentown occurs in Wards 8 & 10. (Ward 8=13% and Ward 10=17%)

Start by saving the fillable worksheet template locally on your system as a PDF form. Then, open and complete the worksheets in a PDF browser (not a web browser) to ensure all options and functionality are available. Answer the questions by typing or selecting responses. Press TAB or click on a field to advance. Hover the fields for tips and instructions. Save and upload the completed form to SharePoint.