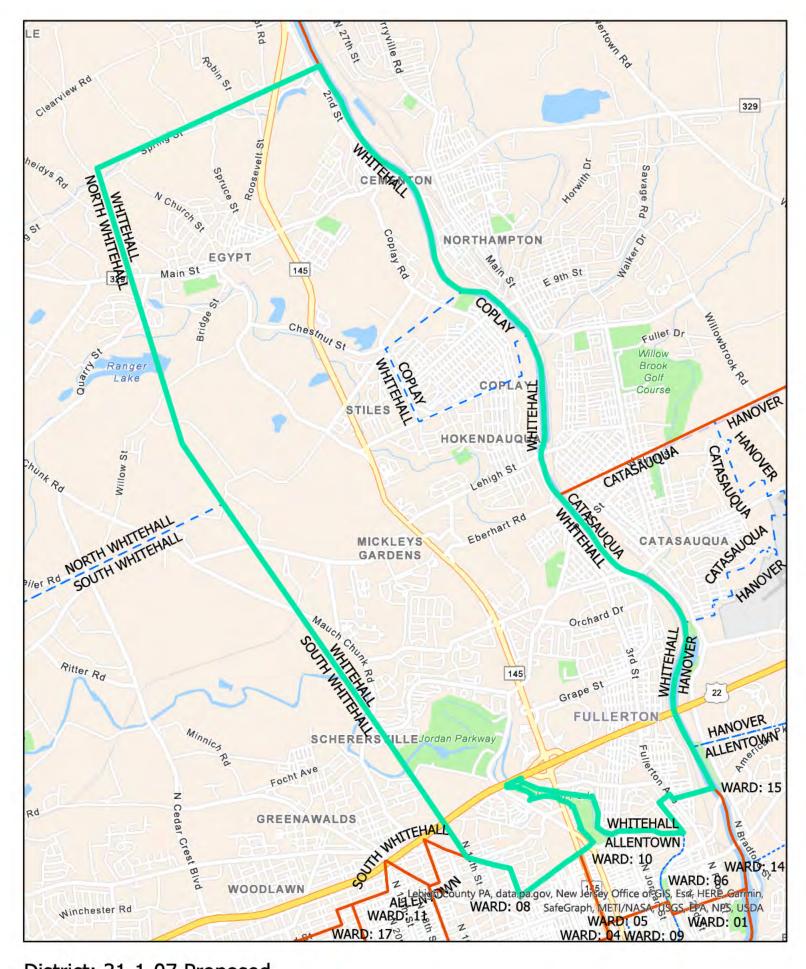

In consideration of the revitalization plans, inner city population increases, and increased parking enforcement, Lehigh County will be better served with opening an additional District Court within the City of Allentown. In order to achieve workload equity, we propose to eliminate District Court 31-2-03 and open a new District Court to serve Allentown City Wards 6 and 10.

The average workload for District Court 31-1-01 is 33% above the average for Lehigh County. With the influx of new filings for parking violations, the workload average is 45% higher than the Lehigh County average. The average case filings are 75% higher than the average for a 3<sup>rd</sup> Class County. The average workload for District Court 31-2-01 is 26% above the average for Lehigh County. With the influx of new filings for parking violations, the workload average is 37% above the workload average for Lehigh County. Realigning the 6<sup>th</sup> Ward from District Court 31-2-01 and the 10<sup>th</sup> Ward from District Court 31-1-01 to create a new District Court will assist in achieving workload equity for District Court 31-1-01, District Court 31-2-01, and the proposed new District Court.

In the interest of public convenience, we recommend that the boundaries of District Court 31-1-04 be re-aligned to move Allentown's 2<sup>nd</sup> Ward to District Court 31-2-01. The workload impact to either of these District Courts is minimal. However, the impact on the public doing business in person with the District Court will be significantly improved. The 2<sup>nd</sup> Ward is within walking distance to District Court 31-2-01 while District Court 31-1-04 is a 2.5 mile commute.