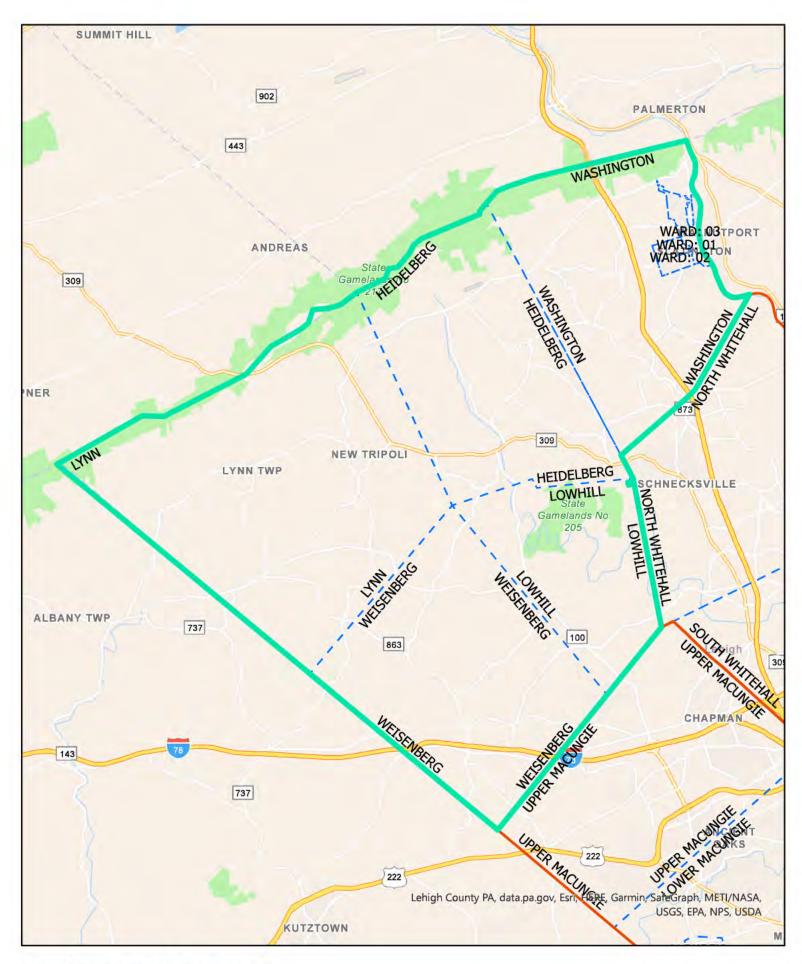

In consideration of the revitalization plans, inner city population increases, and increased parking enforcement, Lehigh County will be better served with opening an additional District Court within the City of Allentown. In order to achieve workload equity, we propose to eliminate District Court 31-2-03 and open a new District Court to serve Allentown City Wards 6 and 10.

The average workload for District Court 31-2-03 is 38% below the average for Lehigh County. We propose that, upon elimination of this District Court, the boundaries for District Court 31-3-03 be redrawn to include Emmaus and Macungie Boroughs. (Lower Macungie would move to DC 31-3-02.) The workload for District Court 31-3-03 is 51% below the average workload for Lehigh County. Combining these District Courts would result in a District Court with an average workload within 15% of the average for Lehigh County.

The average workload for District Court 31-1-01 is 33% above the average for Lehigh County. With the influx of new filings for parking violations, the workload average is 45% higher than the Lehigh County average. The average case filings are 75% higher than the average for a 3<sup>rd</sup> Class County. The average workload for District Court 31-2-01 is 26% above the average for Lehigh County. With the influx of new filings for parking violations, the workload average is 37% above the workload average for Lehigh County. Realigning the 6<sup>th</sup> Ward from District Court 31-2-01 and the 10<sup>th</sup> Ward from District Court 31-1-01 to create a new District Court will assist in achieving workload equity for District Court 31-1-01, District Court 31-2-01, and the proposed new District Court.

In the interest of public convenience, we recommend that the boundaries of District Court 31-1-04 be re-aligned to move Allentown's 2<sup>nd</sup> Ward to District Court 31-2-01. The workload impact to either of these District Courts is minimal. However, the impact on the public doing business in person with the District Court will be significantly improved. The 2<sup>nd</sup> Ward is within walking distance to District Court 31-2-01 while District Court 31-1-04 is a 2.5 mile commute.