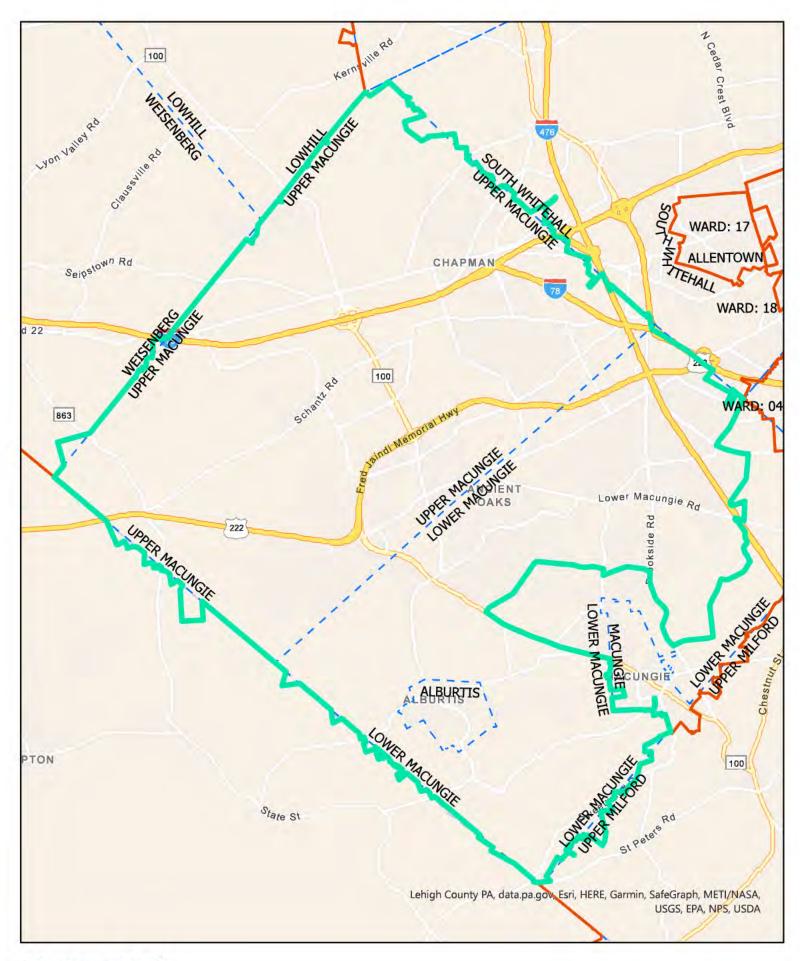

In consideration of the revitalization plans, inner city population increases, and increased parking enforcement, Lehigh County will be better served with opening an additional District Court within the City of Allentown. In order to achieve workload equity, we propose to eliminate District Court 31-2-03 and open a new District Court to serve Allentown City Wards 6 and 10.

The average workload for District Court 31-2-03 is 38% below the average for Lehigh County. We propose that, upon elimination of this District Court, the boundaries for District Court 31-3-03 be redrawn to include Emmaus and Macungie Boroughs. (Lower Macungie would move to DC 31-3-02.) The workload for District Court 31-3-03 is 51% below the average workload for Lehigh County. Combining these District Courts would result in a District Court with an average workload within 15% of the average for Lehigh County.

The average workload for District Court 31-1-01 is 33% above the average for Lehigh County. With the influx of new filings for parking violations, the workload average is 45% higher than the Lehigh County average. The average case filings are 75% higher than the average for a 3<sup>rd</sup> Class County. The average workload for District Court 31-2-01 is 26% above the average for Lehigh County. With the influx of new filings for parking violations, the workload average is 37% above the workload average for Lehigh County. Realigning the 6<sup>th</sup> Ward from District Court 31-2-01 and the 10<sup>th</sup> Ward from District Court 31-1-01 to create a new District Court will assist in achieving workload equity for District Court 31-1-01, District Court 31-2-01, and the proposed new District Court.

In the interest of public convenience, we recommend that the boundaries of District Court 31-1-04 be re-aligned to move Allentown's 2<sup>nd</sup> Ward to District Court 31-2-01. The workload impact to either of these District Courts is minimal. However, the impact on the public doing business in person with the District Court will be significantly improved. The 2<sup>nd</sup> Ward is within walking distance to District Court 31-2-01 while District Court 31-1-04 is a 2.5 mile commute.