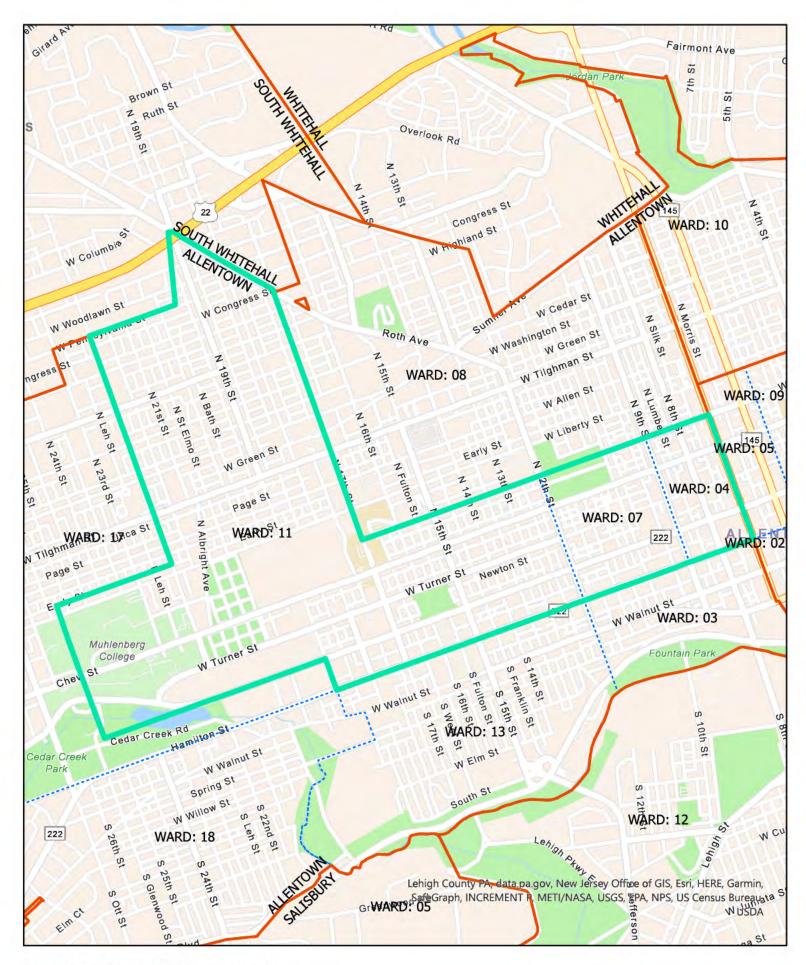

In consideration of the revitalization plans, inner city population increases, and increased parking enforcement, Lehigh County will be better served with opening an additional District Court within the City of Allentown. In order to achieve workload equity, we propose to eliminate District Court 31-2-03 and open a new District Court to serve Allentown City Wards 6 and 10.

The average workload for District Court 31-1-01 is 33% above the average for Lehigh County. With the influx of new filings for parking violations, the workload average is 45% higher than the Lehigh County average. The average case filings are 75% higher than the average for a 3<sup>rd</sup> Class County. The average workload for District Court 31-2-01 is 26% above the average for Lehigh County. With the influx of new filings for parking violations, the workload average is 37% above the workload average for Lehigh County. Realigning the 6<sup>th</sup> Ward from District Court 31-2-01 and the 10<sup>th</sup> Ward from District Court 31-1-01 to create a new District Court will assist in achieving workload equity for District Court 31-1-01, District Court 31-2-01, and the proposed new District Court.

| Magisterial District Information                                                                                                                                                                                                                                             |                             |
|------------------------------------------------------------------------------------------------------------------------------------------------------------------------------------------------------------------------------------------------------------------------------|-----------------------------|
| 10. Magisterial District Judge (MDJ) Information:  Linda D. Vega Sirop  Magisterial District Judge Name Birthdate Term Expiration Date                                                                                                                                       | e Mandatory Retirement Date |
| <ol> <li>Magisterial District Court Information - Physical Location;</li> <li>1201 Sumner Avenue, Allentown, PA 18102</li> </ol>                                                                                                                                             |                             |
| 12. Is this court within the boundaries of the magisterial district?                                                                                                                                                                                                         | Yes                         |
| 13. Is the MDJ's residence within the boundaries of the magisterial district?                                                                                                                                                                                                | Yes                         |
| 14. Are all portions of the magisterial district contiguous?                                                                                                                                                                                                                 | Yes                         |
| 15. To the best of your knowledge, are there any planned developments                                                                                                                                                                                                        | Yes                         |
| such as a mall, highway expansion or gas drilling that will likely cause an increase in the case filings for this office? If YES, please summarize your Revitalization plan for Allentown Center City may increase traffic on Rt 145 for the City from Rt 22.                |                             |
| 16. List any police departments located within this magisterial district.  Allentown Police Department, Lehigh County Detectives, Attorney General's office                                                                                                                  |                             |
| 17. List any major highways within this magisterial district. Rt 145                                                                                                                                                                                                         |                             |
| 18. List the <u>current</u> municipalities for this magisterial district (alphabetically). for Realignment Orders submitted in the past. City of Allentown Wards 8, 10                                                                                                       | For a list, click HERE      |
| 19. Are the <u>proposed</u> municipalities the same as above? If <b>NO</b> , please list all proposed municipalities (alphabetically).  City of Allentown Ward 8 (Propose splitting this District. This District Court would remain in W District Court opening in Ward 10.) | No<br>Vard 8 with a new     |
|                                                                                                                                                                                                                                                                              |                             |

Per local crime statics, 30% of all criminal activity in Allentown occurs in Wards 8 & 10. (Ward 8=13% and Ward 10=17%)

Start by saving the fillable worksheet template locally on your system as a PDF form. Then, open and complete the worksheets in a PDF browser (not a web browser) to ensure all options and functionality are available. Answer the questions by typing or selecting responses. Press TAB or click on a field to advance. Hover the fields for tips and instructions. Save and upload the completed form to SharePoint.