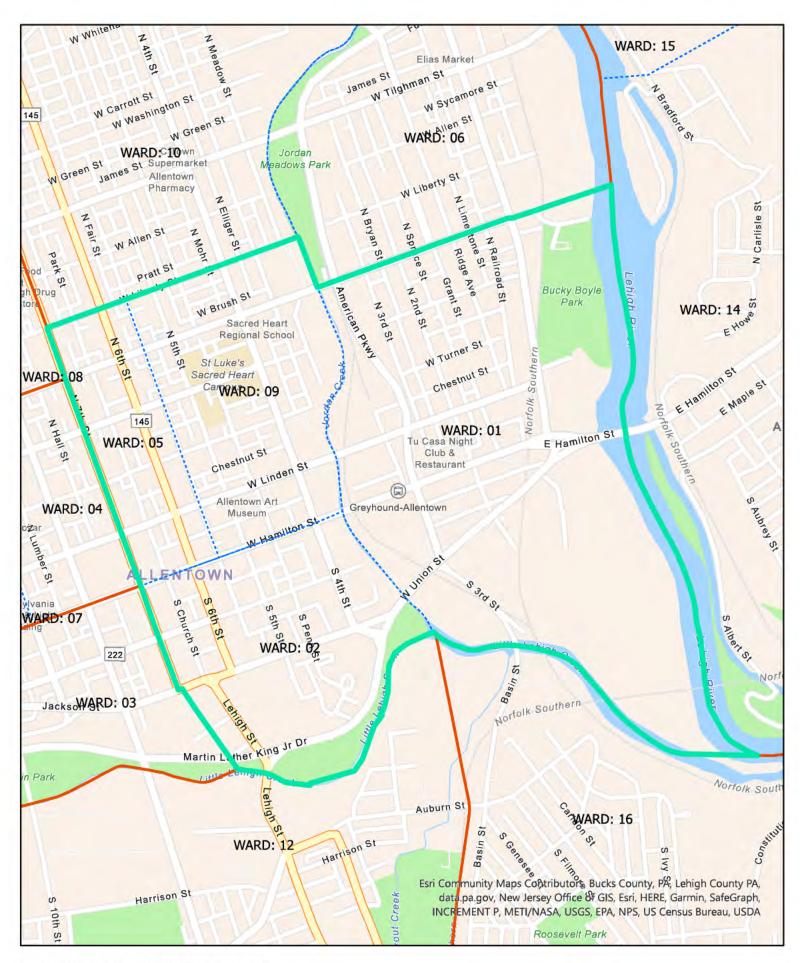

In consideration of the revitalization plans, inner city population increases, and increased parking enforcement, Lehigh County will be better served with opening an additional District Court within the City of Allentown. In order to achieve workload equity, we propose to eliminate District Court 31-2-03 and open a new District Court to serve Allentown City Wards 6 and 10.

Per local crime statics, 30% of all criminal activity in Allentown occurs in Wards 8 & 10. (Ward 8=13% and Ward 10=17%)

Start by saving the fillable worksheet template locally on your system as a PDF form. Then, open and complete the worksheets in a PDF browser (not a web browser) to ensure all options and functionality are available. Answer the questions by typing or selecting responses. Press TAB or click on a field to advance. Hover the fields for tips and instructions. Save and upload the completed form to SharePoint.