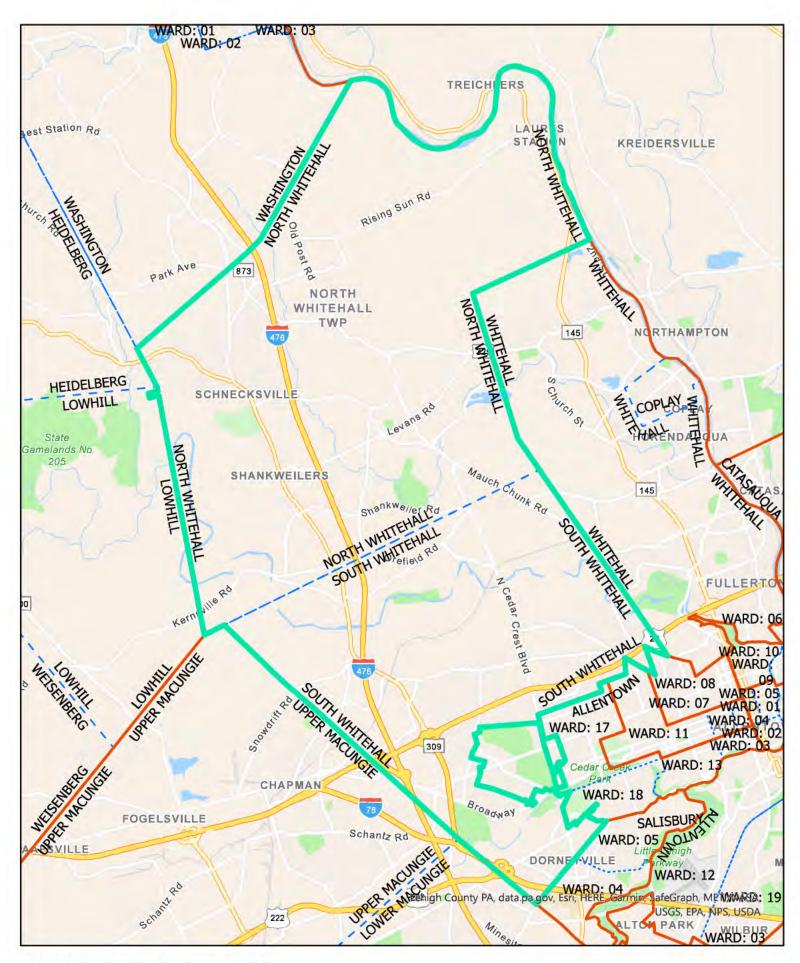

#### Attachments:

- · Reestablishment Worksheets
- "Annual Average Filings per Court" for all Pennsylvania Class 3 Counties
- Average Case Filings Per Magisterial District Court 2014-2020
- Population variances per Township/Ward between 2010-2020
- 2021 Case Filings per District Court
- Statistical: Parking Citations Filed 2017 2021 (Estimated Breakdown by Ward)
- Crime Statistics by Ward 2020
- 2020 Census Bureau Population and City of Allentown Crime Statistics Correlation
- Average Criminal Activity by Ward/Estimated Filings by Ward
- Magisterial District Maps