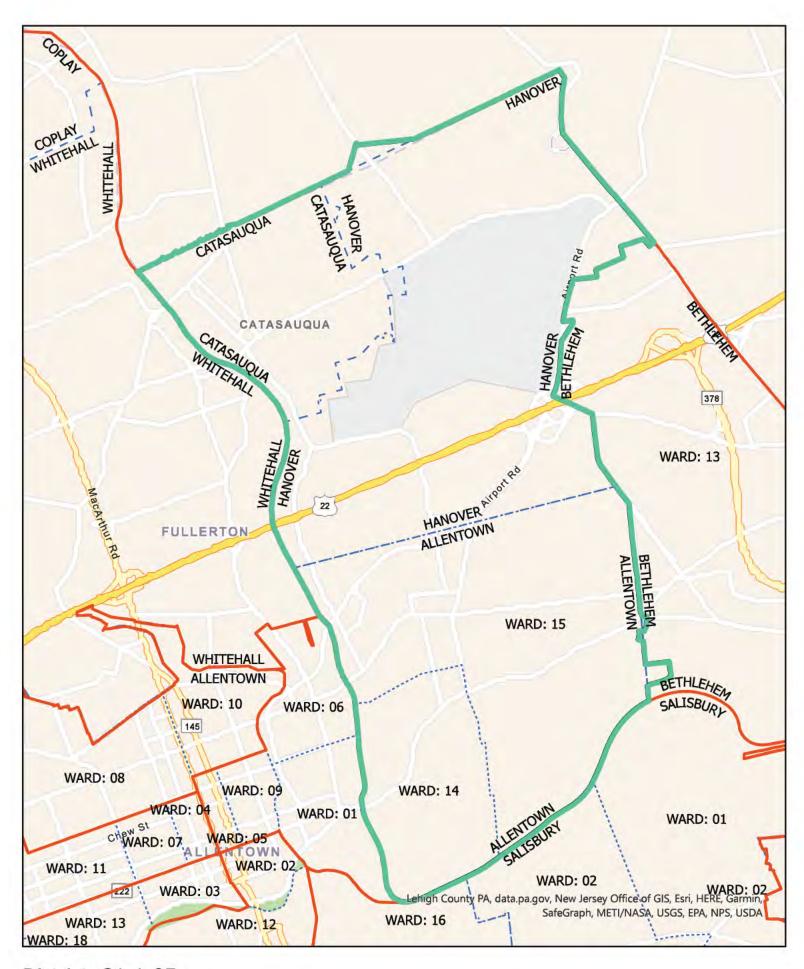

In consideration of the revitalization plans, inner city population increases, and increased parking enforcement, Lehigh County will be better served with opening an additional District Court within the City of Allentown. In order to achieve workload equity, we propose to eliminate District Court 31-2-03 and open a new District Court to serve Allentown City Wards 6 and 10.

The average workload for District Court 31-1-01 is 33% above the average for Lehigh County. With the influx of new filings for parking violations, the workload average is 45% higher than the Lehigh County average. The average case filings are 75% higher than the average for a 3<sup>rd</sup> Class County. The average workload for District Court 31-2-01 is 26% above the average for Lehigh County. With the influx of new filings for parking violations, the workload average is 37% above the workload average for Lehigh County. Realigning the 6<sup>th</sup> Ward from District Court 31-2-01 and the 10<sup>th</sup> Ward from District Court 31-1-01 to create a new District Court will assist in achieving workload equity for District Court 31-1-01, District Court 31-2-01, and the proposed new District Court.

In the interest of public convenience, we recommend that the boundaries of District Court 31-1-04 be re-aligned to move Allentown's 2<sup>nd</sup> Ward to District Court 31-2-01. The workload impact to either of these District Courts is minimal. However, the impact on the public doing business in person with the District Court will be significantly improved. The 2<sup>nd</sup> Ward is within walking distance to District Court 31-2-01 while District Court 31-1-04 is a 2.5 mile commute.