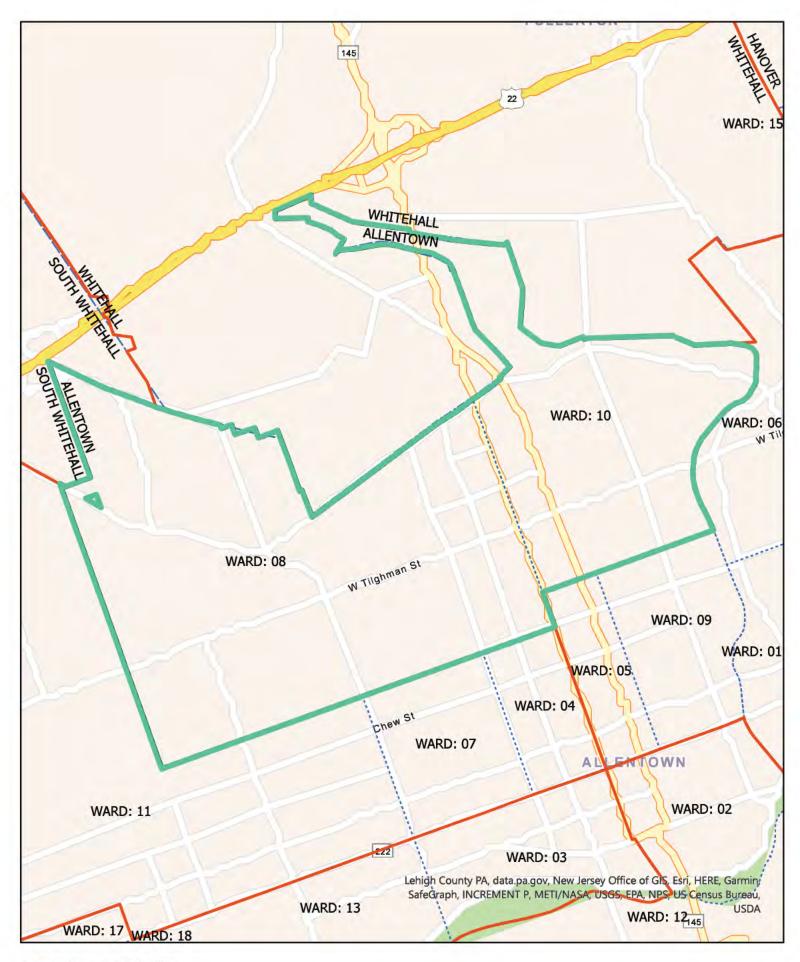

In consideration of the revitalization plans, inner city population increases, and increased parking enforcement, Lehigh County will be better served with opening an additional District Court within the City of Allentown. In order to achieve workload equity, we propose to eliminate District Court 31-2-03 and open a new District Court to serve Allentown City Wards 6 and 10.

The average workload for District Court 31-1-01 is 33% above the average for Lehigh County. With the influx of new filings for parking violations, the workload average is 45% higher than the Lehigh County average. The average case filings are 75% higher than the average for a 3<sup>rd</sup> Class County. The average workload for District Court 31-2-01 is 26% above the average for Lehigh County. With the influx of new filings for parking violations, the workload average is 37% above the workload average for Lehigh County. Realigning the 6<sup>th</sup> Ward from District Court 31-2-01 and the 10<sup>th</sup> Ward from District Court 31-1-01 to create a new District Court will assist in achieving workload equity for District Court 31-1-01, District Court 31-2-01, and the proposed new District Court.

| Magisterial District Information                                                                                                                                                                                                                                             |                             |
|------------------------------------------------------------------------------------------------------------------------------------------------------------------------------------------------------------------------------------------------------------------------------|-----------------------------|
| 10. Magisterial District Judge (MDJ) Information:  Linda D. Vega Sirop  Magisterial District Judge Name Birthdate Term Expiration Date                                                                                                                                       | e Mandatory Retirement Date |
| <ol> <li>Magisterial District Court Information - Physical Location;</li> <li>1201 Sumner Avenue, Allentown, PA 18102</li> </ol>                                                                                                                                             |                             |
| 12. Is this court within the boundaries of the magisterial district?                                                                                                                                                                                                         | Yes                         |
| 13. Is the MDJ's residence within the boundaries of the magisterial district?                                                                                                                                                                                                | Yes                         |
| 14. Are all portions of the magisterial district contiguous?                                                                                                                                                                                                                 | Yes                         |
| 15. To the best of your knowledge, are there any planned developments                                                                                                                                                                                                        | Yes                         |
| such as a mall, highway expansion or gas drilling that will likely cause an increase in the case filings for this office? If YES, please summarize your Revitalization plan for Allentown Center City may increase traffic on Rt 145 for the City from Rt 22.                |                             |
| 16. List any police departments located within this magisterial district.  Allentown Police Department, Lehigh County Detectives, Attorney General's office                                                                                                                  |                             |
| 17. List any major highways within this magisterial district. Rt 145                                                                                                                                                                                                         |                             |
| 18. List the <u>current</u> municipalities for this magisterial district (alphabetically). for Realignment Orders submitted in the past. City of Allentown Wards 8, 10                                                                                                       | For a list, click HERE      |
| 19. Are the <u>proposed</u> municipalities the same as above? If <b>NO</b> , please list all proposed municipalities (alphabetically).  City of Allentown Ward 8 (Propose splitting this District. This District Court would remain in W District Court opening in Ward 10.) | No<br>Vard 8 with a new     |
|                                                                                                                                                                                                                                                                              |                             |

Per local crime statics, 30% of all criminal activity in Allentown occurs in Wards 8 & 10. (Ward 8=13% and Ward 10=17%)

Start by saving the fillable worksheet template locally on your system as a PDF form. Then, open and complete the worksheets in a PDF browser (not a web browser) to ensure all options and functionality are available. Answer the questions by typing or selecting responses. Press TAB or click on a field to advance. Hover the fields for tips and instructions. Save and upload the completed form to SharePoint.