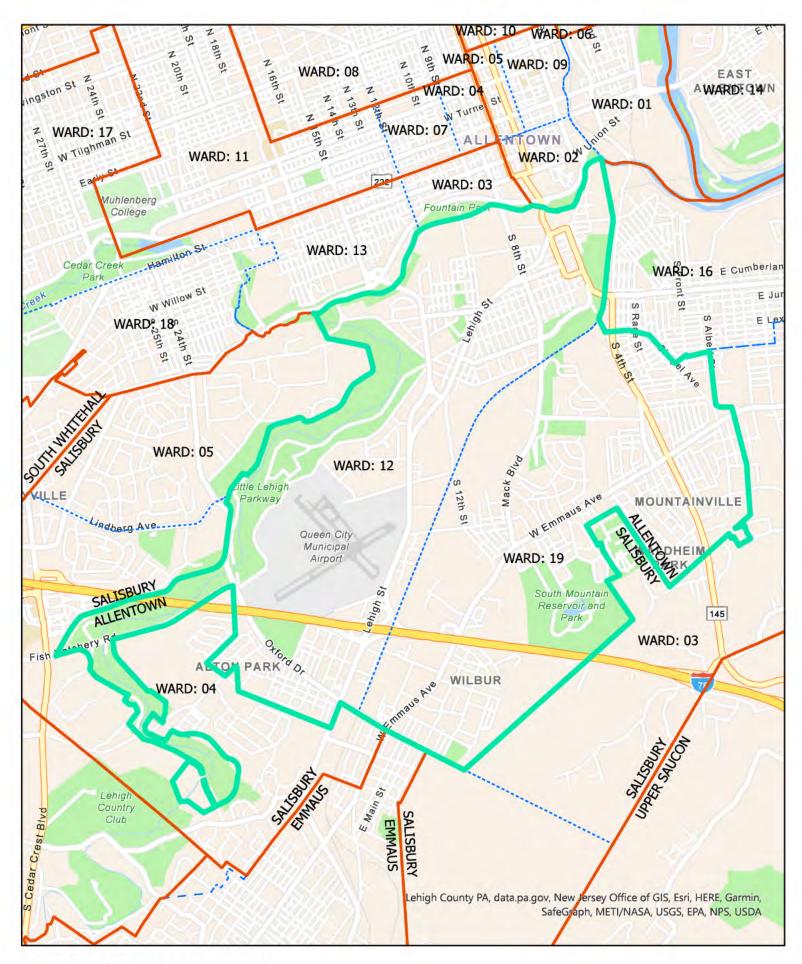

In consideration of the revitalization plans, inner city population increases, and increased parking enforcement, Lehigh County will be better served with opening an additional District Court within the City of Allentown. In order to achieve workload equity, we propose to eliminate District Court 31-2-03 and open a new District Court to serve Allentown City Wards 6 and 10.

The average workload for District Court 31-2-03 is 38% below the average for Lehigh County. We propose that, upon elimination of this District Court, the boundaries for District Court 31-3-03 be redrawn to include Emmaus and Macungie Boroughs. (Lower Macungie would move to DC 31-3-02.) The workload for District Court 31-3-03 is 51% below the average workload for Lehigh County. Combining these District Courts would result in a District Court with an average workload within 15% of the average for Lehigh County.

In the interest of public convenience, we recommend that the boundaries of District Court 31-1-04 be re-aligned to move Allentown's 2<sup>nd</sup> Ward to District Court 31-2-01. The workload impact to either of these District Courts is minimal. However, the impact on the public doing business in person with the District Court will be significantly improved. The 2<sup>nd</sup> Ward is within walking distance to District Court 31-2-01 while District Court 31-1-04 is a 2.5 mile commute.