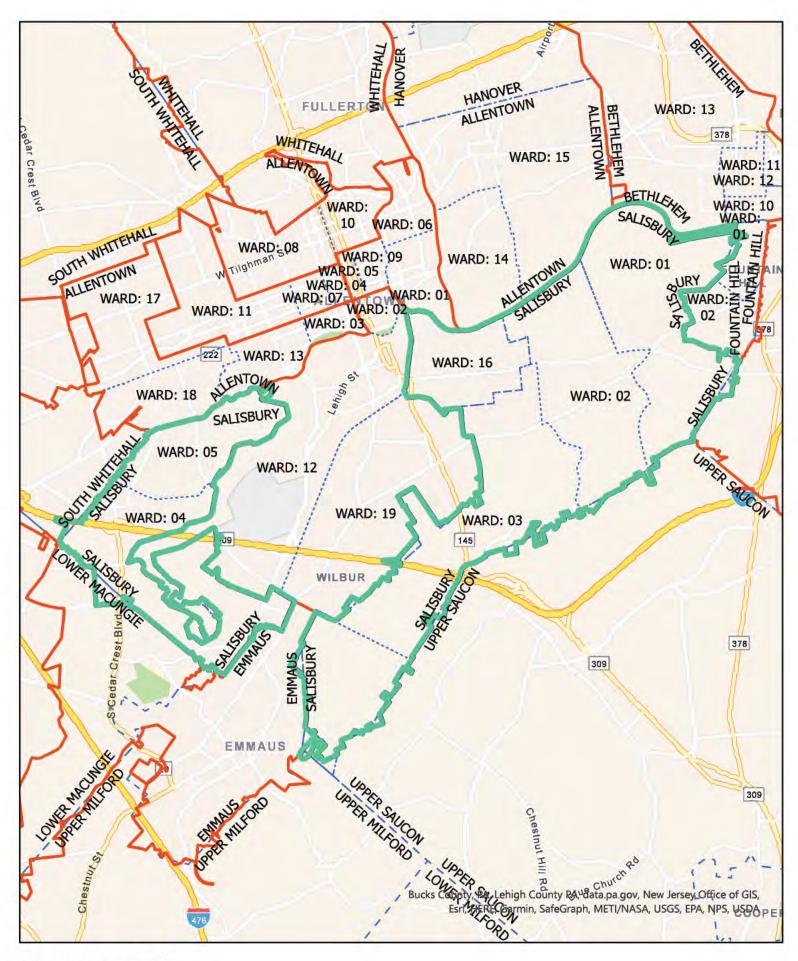

The average workload for District Court 31-2-03 is 38% below the average for Lehigh County. We propose that, upon elimination of this District Court, the boundaries for District Court 31-3-03 be redrawn to include Emmaus and Macungie Boroughs. (Lower Macungie would move to DC 31-3-02.) The workload for District Court 31-3-03 is 51% below the average workload for Lehigh County. Combining these District Courts would result in a District Court with an average workload within 15% of the average for Lehigh County.