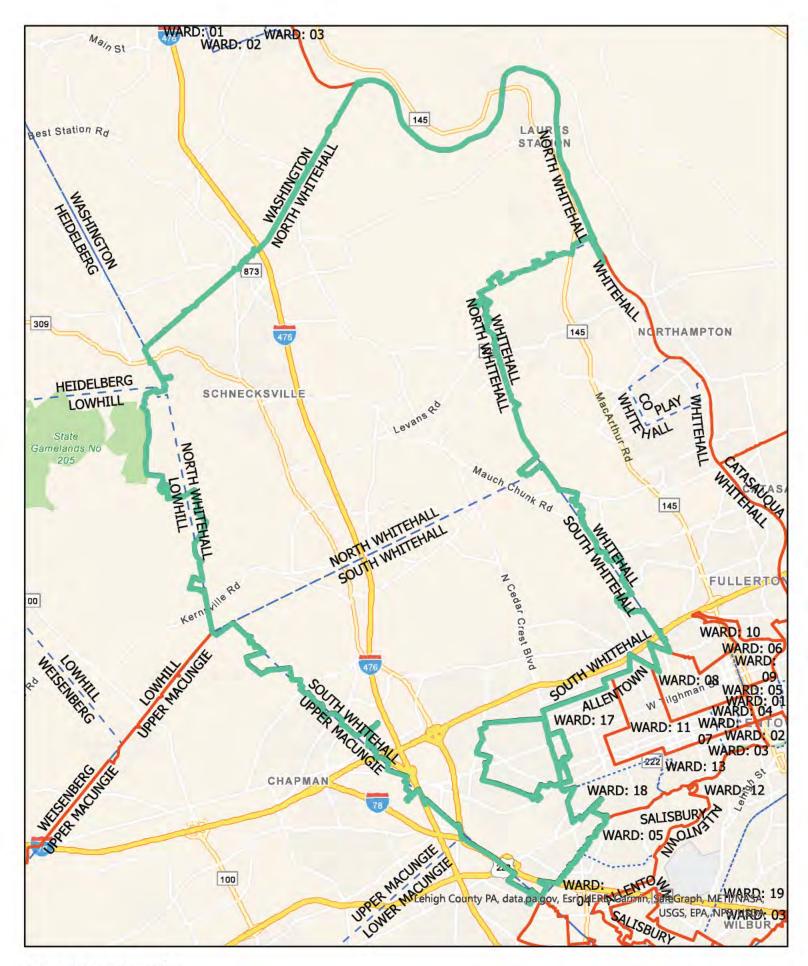

In consideration of the revitalization plans, inner city population increases, and increased parking enforcement, Lehigh County will be better served with opening an additional District Court within the City of Allentown. In order to achieve workload equity, we propose to eliminate District Court 31-2-03 and open a new District Court to serve Allentown City Wards 6 and 10.

The average workload for District Court 31-2-03 is 38% below the average for Lehigh County. We propose that, upon elimination of this District Court, the boundaries for District Court 31-3-03 be redrawn to include Emmaus and Macungie Boroughs. (Lower Macungie would move to DC 31-3-02.) The workload for District Court 31-3-03 is 51% below the average workload for Lehigh County. Combining these District Courts would result in a District Court with an average workload within 15% of the average for Lehigh County.

The average workload for District Court 31-1-01 is 33% above the average for Lehigh County. With the influx of new filings for parking violations, the workload average is 45% higher than the Lehigh County average. The average case filings are 75% higher than the average for a 3<sup>rd</sup> Class County. The average workload for District Court 31-2-01 is 26% above the average for Lehigh County. With the influx of new filings for parking violations, the workload average is 37% above the workload average for Lehigh County. Realigning the 6<sup>th</sup> Ward from District Court 31-2-01 and the 10<sup>th</sup> Ward from District Court 31-1-01 to create a new District Court will assist in achieving workload equity for District Court 31-1-01, District Court 31-2-01, and the proposed new District Court.