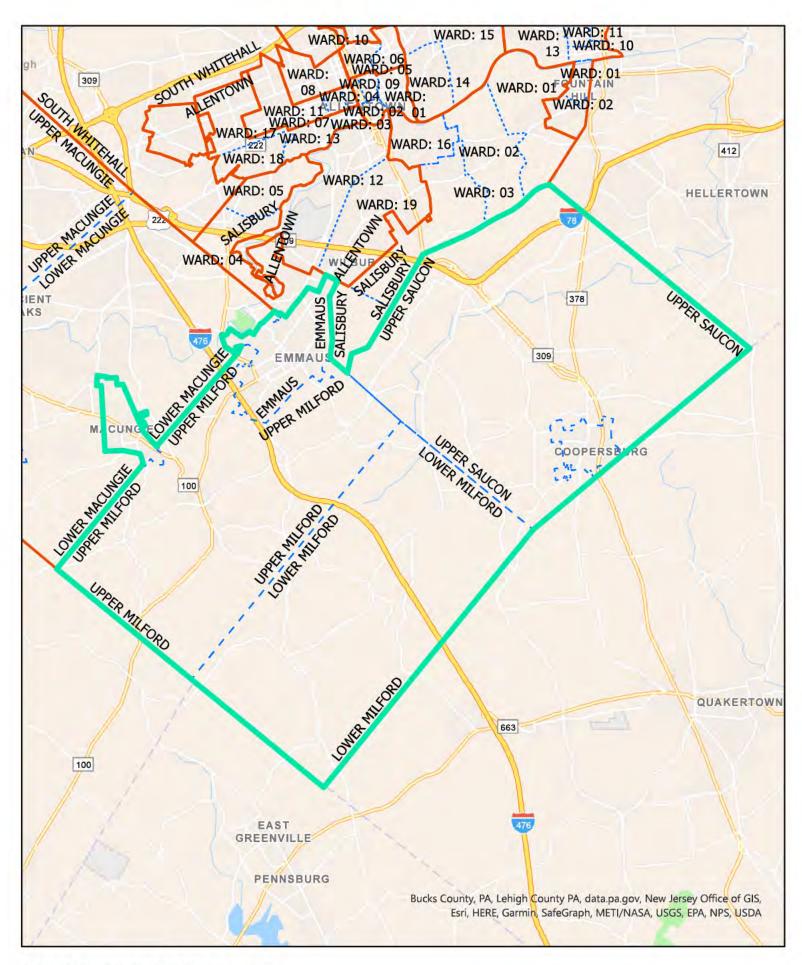

The average workload for District Court 31-2-03 is 38% below the average for Lehigh County. We propose that, upon elimination of this District Court, the boundaries for District Court 31-3-03 be redrawn to include Emmaus and Macungie Boroughs. (Lower Macungie would move to DC 31-3-02.) The workload for District Court 31-3-03 is 51% below the average workload for Lehigh County. Combining these District Courts would result in a District Court with an average workload within 15% of the average for Lehigh County.