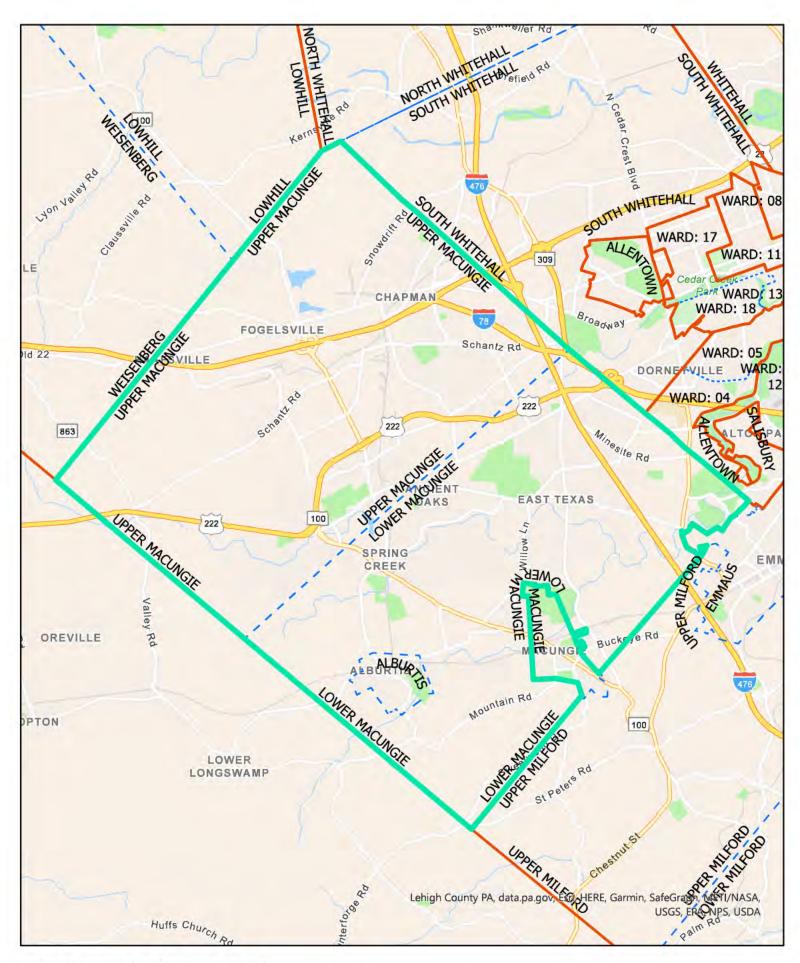

The average workload for District Court 31-2-03 is 38% below the average for Lehigh County. We propose that, upon elimination of this District Court, the boundaries for District Court 31-3-03 be redrawn to include Emmaus and Macungie Boroughs. (Lower Macungie would move to DC 31-3-02.) The workload for District Court 31-3-03 is 51% below the average workload for Lehigh County. Combining these District Courts would result in a District Court with an average workload within 15% of the average for Lehigh County.

In the interest of public convenience, we recommend that the boundaries of District Court 31-1-04 be re-aligned to move Allentown's 2<sup>nd</sup> Ward to District Court 31-2-01. The workload impact to either of these District Courts is minimal. However, the impact on the public doing business in person with the District Court will be significantly improved. The 2<sup>nd</sup> Ward is within walking distance to District Court 31-2-01 while District Court 31-1-04 is a 2.5 mile commute.