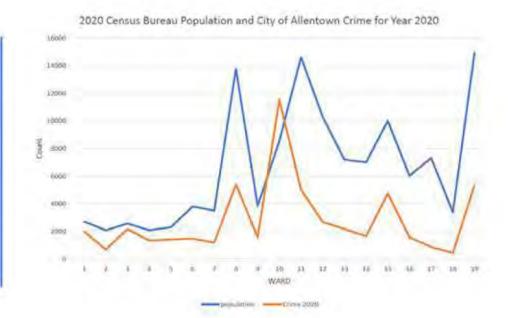

The primary considerations in developing this plan include existing average caseloads per District Court, crime statistics within the City of Allentown, population according to the 2020 Census, revitalization projects planned within the City of Allentown, and the increased enforcement activities by the Allentown Parking Authority.

Overall, Lehigh County has seen an 8% population increase since 2010, and average case filings decreased by 11% since 2014. Twenty-seven percent (27%) of the population of this increase is within the City of Allentown. While the population was increasing countywide between 2014–2019, case filings were decreasing. Lehigh County had a 9% decrease in case filings during this time. While the District Courts surrounding Allentown maintained a lower caseload in 2021, with an additional 18% drop in filings, Allentown's case filings increased by 40% in 2021. This is a result of the increased enforcement efforts by the Allentown Parking Authority. In the last five (5) years, filings for parking violations increased 64% in the District Courts within the City of Allentown. This increased parking enforcement is expected to continue in the long term.