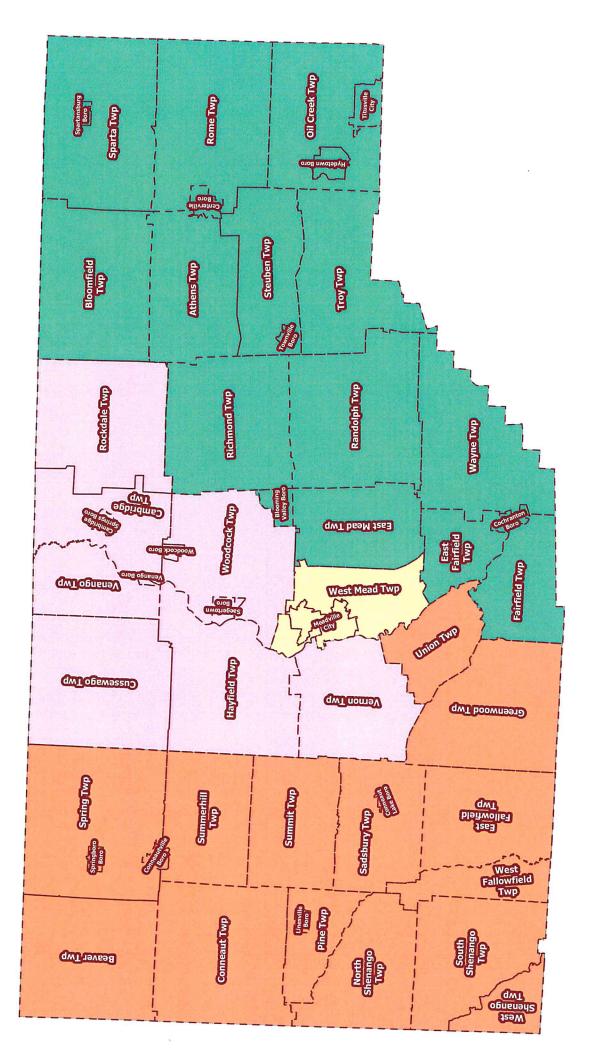

### **Enclosures:**

Judicial District Summary Worksheet
Magisterial District Summary Worksheets
Map showing current/proposed Magisterial Districts
Notice of Decennial Magisterial District Reestablishment Posting for Public Comment
Proof of Posting including Meadville Tribune Article from January 31, 2022